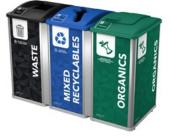

anel options

\*Available in Waste, Mixed Recyclables, Organics and Paper streams.



NOTE: All signs are available in wide and narrow configurations. All designs are available with accompanying lid labels. Ask your Sales Rep for further details. Because different computers, monitors, and printers render colors and textures differently, actual finishes may vary from those shown here.

## **CUSTOMIZABLE** Signs & Labels

Our Mosaic body panel signs and labels are fully customizable to match your branding and styling needs. Choose from our stock and available designs or send us your own custom artwork! These signs and labels are highly visible and our clear intuitive graphics help boost diversion and participation in your program.





# **DESIGNED** To Fit Your Space



SINGLE

DOUBLE