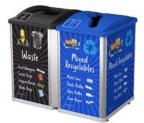

# **CREATE** AND **COMMUNICATE** YOUR PERFECT PROGRAM

The Mosaic is a versatile, modular recycling and waste container system designed for durability and flexibility. It features customizable signage, secure bag retention clips, and an optional lockable caster kit for easy, safe relocation. Expand your capacity by adding more units with the interlocking connector system, and choose from a variety of lid openings and colors to support effective waste diversion. Perfect for public spaces and workplaces, the Mosaic makes collection effortless, efficient, and stylish.

# COMMUNICATE With Style

Choose from our wide range of stocked lids with varying colors and openings to work with your existing waste and recycling program.

## **CUSTOMIZABLE** Signs & Labels

Our Mosaic body panel signs and labels are fully customizable to match your branding and styling needs. Choose from our stock and available designs or send us your own custom artwork! These signs and labels are highly visible and our clear intuitive graphics help boost diversion and participation in your program.