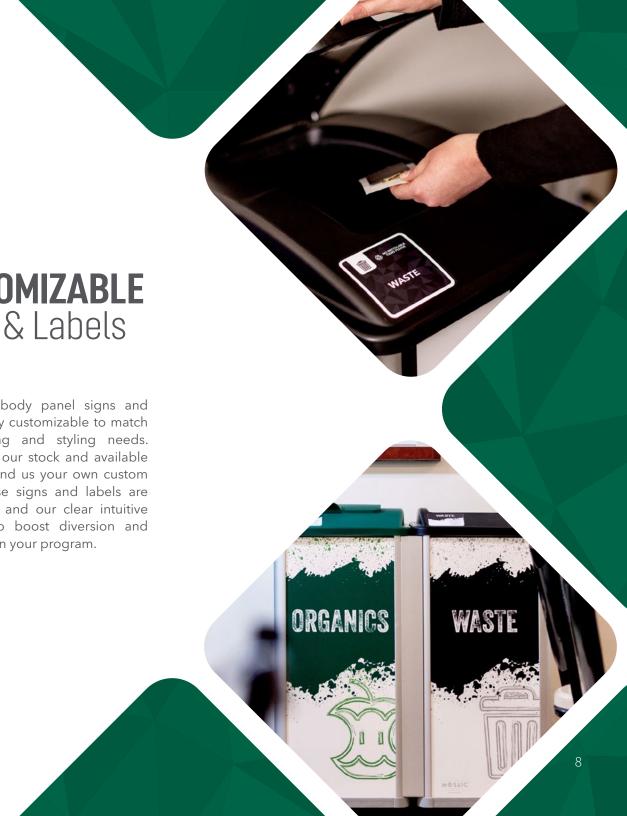

## **CUSTOMIZABLE** Signs & Labels

Our Mosaic body panel signs and labels are fully customizable to match your branding and styling needs. Choose from our stock and available designs or send us your own custom artwork! These signs and labels are highly visible and our clear intuitive graphics help boost diversion and participation in your program.