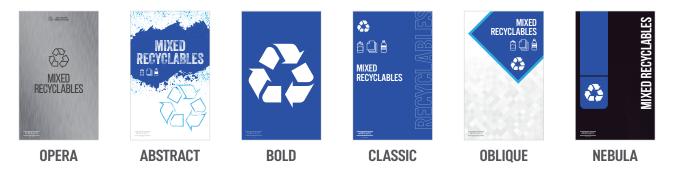

### Stock sign panel and label options

### Available sign panel options

\*Available in Waste, Mixed Recyclables, Organics and Paper streams.

NOTE: All signs are available in wide and narrow configurations. All designs are available with accompanying lid labels. Ask your Sales Rep for further details. Because different computers, monitors, and printers render colors and textures differently, actual finishes may vary from those shown here.