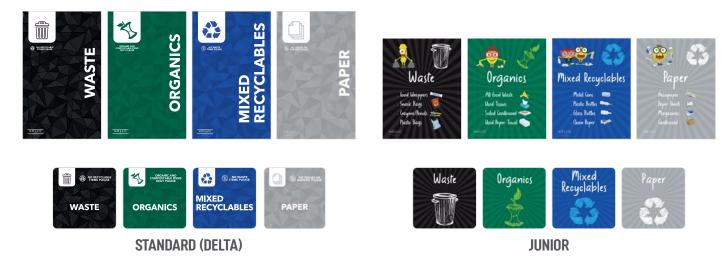

### Stock sign panel and label options

### Available sign panel options

\*Available in Waste, Mixed Recyclables, Organics and Paper streams.

NOTE: All signs are available in wide and narrow configurations. All designs are available with accompanying lid labels. Ask your Sales Rep for further details. Because different computers, monitors, and printers render colors and textures differently, actual finishes may vary from those shown here.