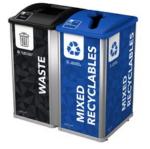

gn panel options

\*Available in Waste, Mixed Recyclables, Organics and Paper streams.



NOTE: All signs are available in wide and narrow configurations. All designs are available with accompanying lid labels. Ask your Sales Rep for further details. Because different computers, monitors, and printers render colors and textures differently, actual finishes may vary from those shown here.

## **CUSTOMIZABLE** Signs & Labels

Our Mosaic body panel signs and labels are fully customizable to match your branding and styling needs. Choose from our stock and available designs or send us your own custom artwork! These signs and labels are highly visible and our clear intuitive graphics help boost diversion and participation in your program.





# **DESIGNED** To Fit Your Space



SINGLE

DOUBLE