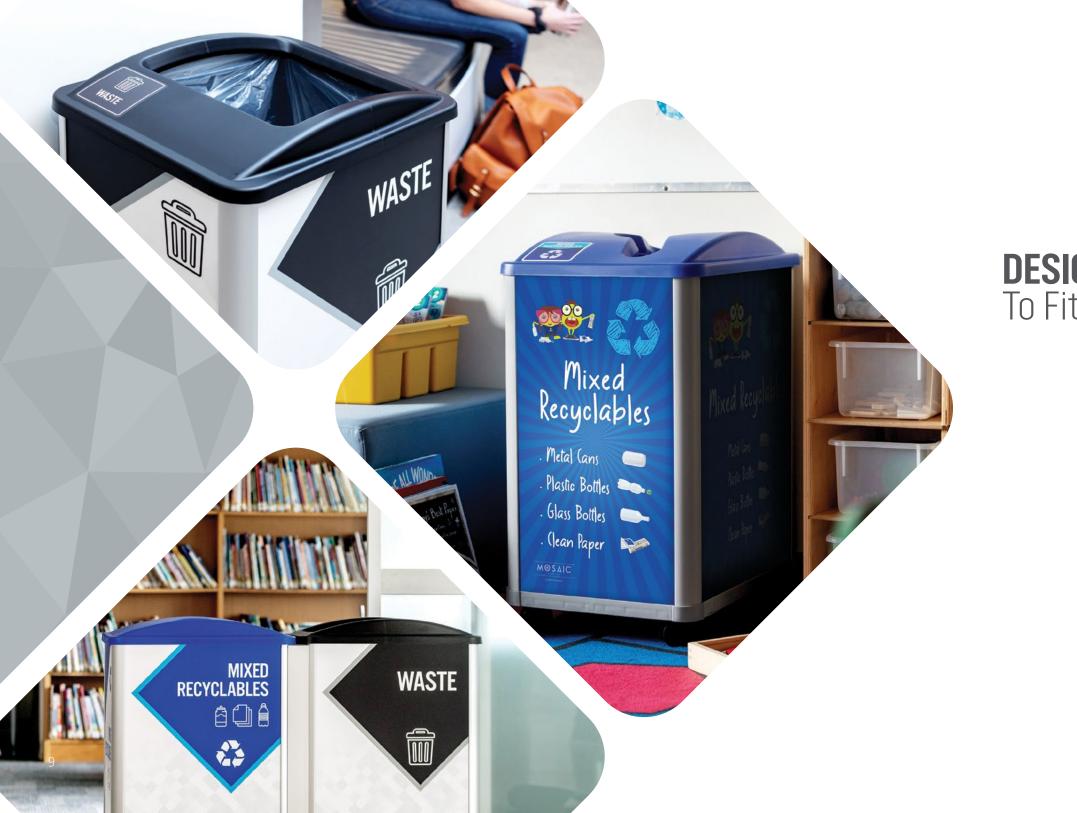

Stock sign panel and label options



### Available sign panel options

\*Available in Waste, Mixed Recyclables, Organics and Paper streams.



NOTE: All signs are available in wide and narrow configurations. All designs are available with accompanying lid labels. Ask your Sales Rep for further details. Because different computers, monitors, and printers render colors and textures differently, actual finishes may vary from those shown here.

## **CUSTOMIZABLE** Signs & Labels

Our Mosaic body panel signs and labels are fully customizable to match your branding and styling needs. Choose from our stock and available designs or send us your own custom artwork! These signs and labels are highly visible and our clear intuitive graphics help boost diversion and participation in your program.





# **DESIGNED** To Fit Your Space



SINGLE

DOUBLE