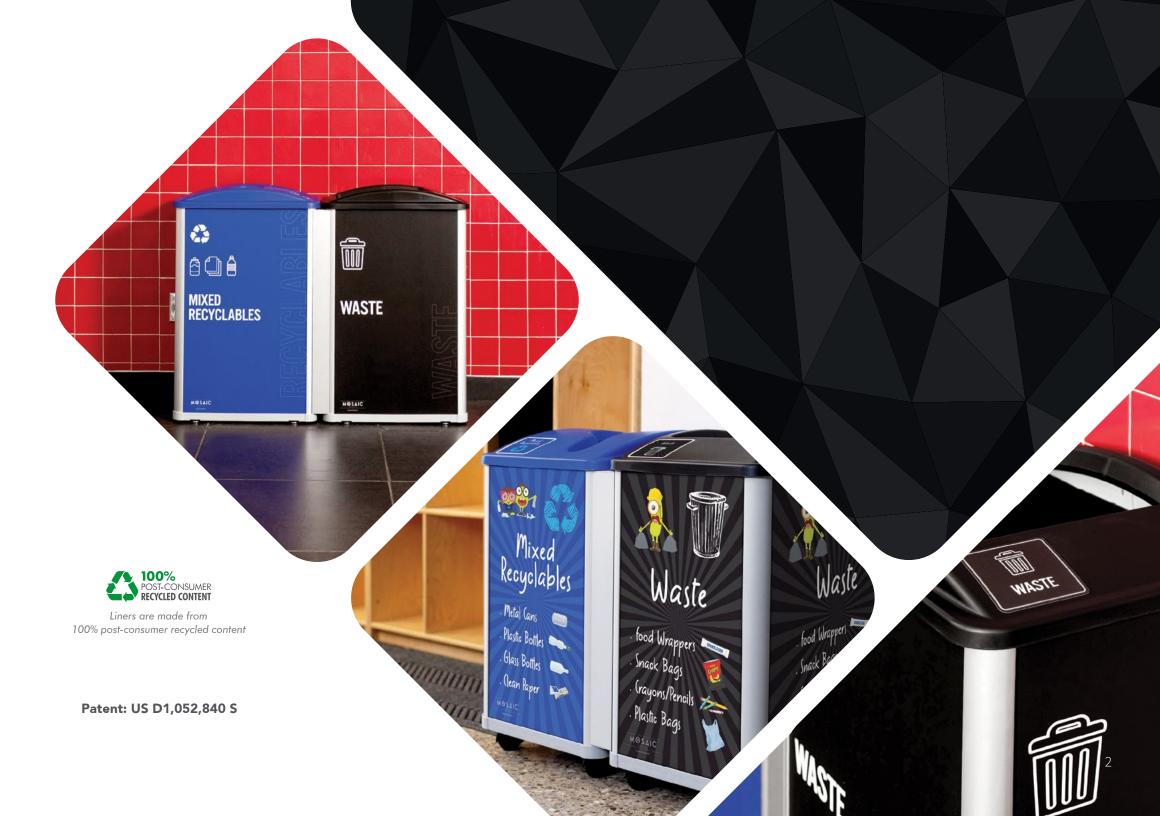

# **CREATE** AND **COMMUNICATE** YOUR PERFECT PROGRAM

The Mosaic is a versatile, modular recycling and waste container system designed for durability and flexibility. It features customizable signage, secure bag retention clips, and an optional lockable caster kit for easy, safe relocation. Expand your capacity by adding more units with the interlocking connector system, and choose from a variety of lid openings and colors to support effective waste diversion. Perfect for public spaces and workplaces, the Mosaic makes collection effortless, efficient, and stylish.

## **CUSTOMIZABLE** Signs & Labels

Our Mosaic body panel signs and labels are fully customizable to match your branding and styling needs. Choose from our stock and available designs or send us your own custom artwork! These signs and labels are highly visible and our clear intuitive graphics help boost diversion and participation in your program.