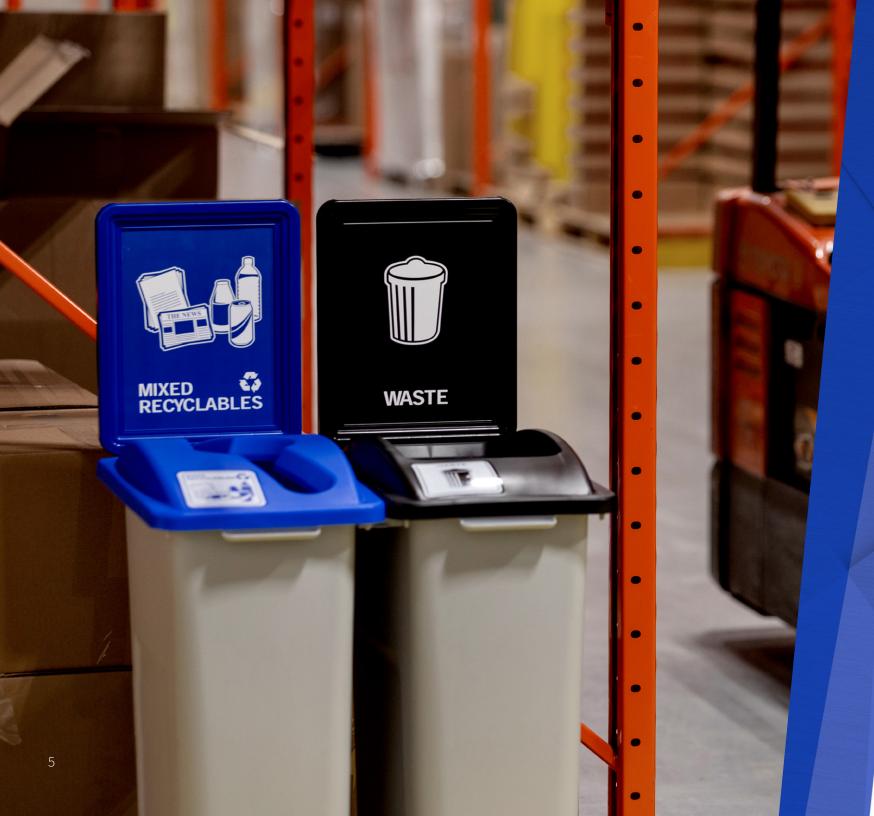

## A Proven Customer Favorite!

The Waste Watcher® series is our most customizable recycling & waste station.

Since being launched in 2008, the Waste Watcher® continues to adapt to any program. As recycling programs often vary from one county to the next — the multi-stream design of the Waste Watcher® can suit anybody's collection needs.

### OUR MOST Customizable Containers

- Reduce servicing demands with 6 different capacities to choose from
- Adapts to any recycling program with a wide range of color and lid opening options
- Strategically placed handles help make servicing and relocation smooth and simple
- Inside rounded edges eliminate buildup of dirt and grime in corners
- The customizable graphics are highly visible and help improve your program's presence and participation
- Optional modular wheel dolly allows the station to become mobile
- Easy to install snap-together connector kits secure your centralized station