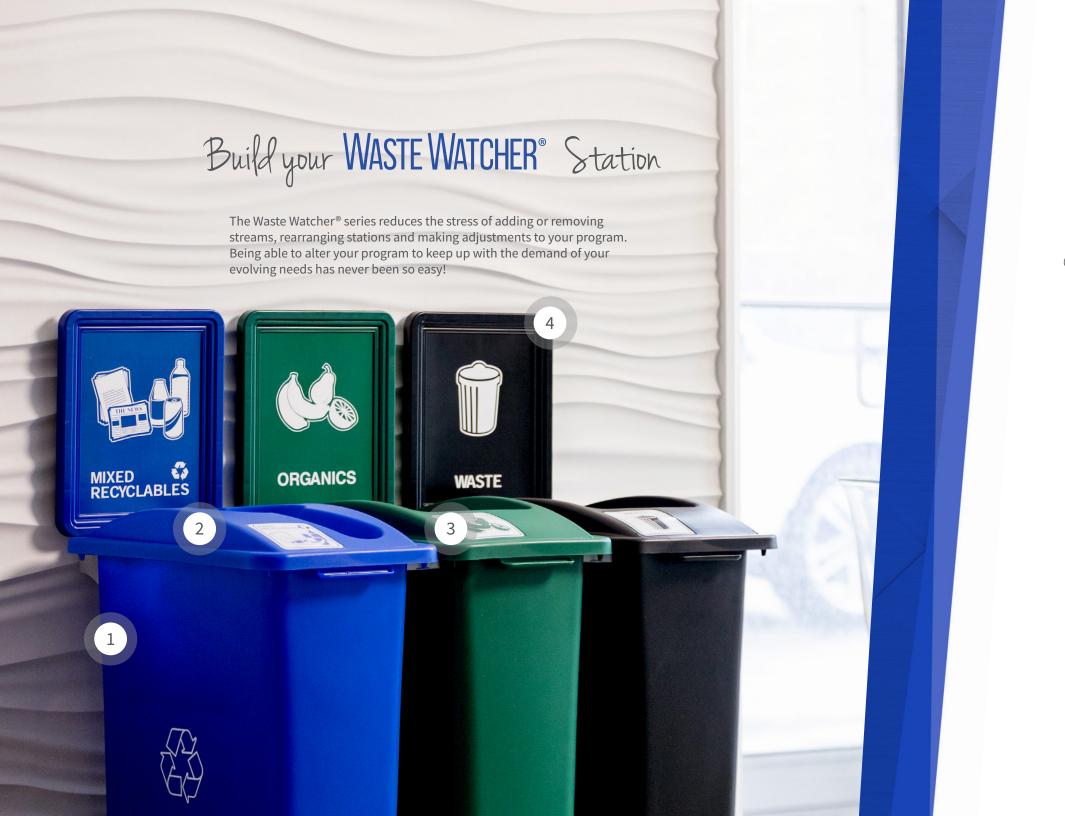

#### 1. Body

• Waste Watcher (16G, 20G, 23G), Waste Watcher XL (24G, 28G, 32G)

#### 2. Lid Opening

• See pages 3 & 4 for available openings

#### 3. Graphics

• Choose from our stock options or customize your own!

#### 4. Optional Accessories

• Sign Frames, Connectors, Wheel Dollies