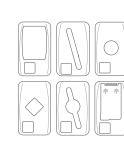

#### **Available Lid Options**

- Full
- Slot
- Circle
- Diamond
- Mixed
- Lift Lid (Solid or Vented)

#### Available Lid Options

- Full
- Slot
- Circle
- Mixed
- Lift Lid (Solid or Vented)

\*Solid or Vented Lid