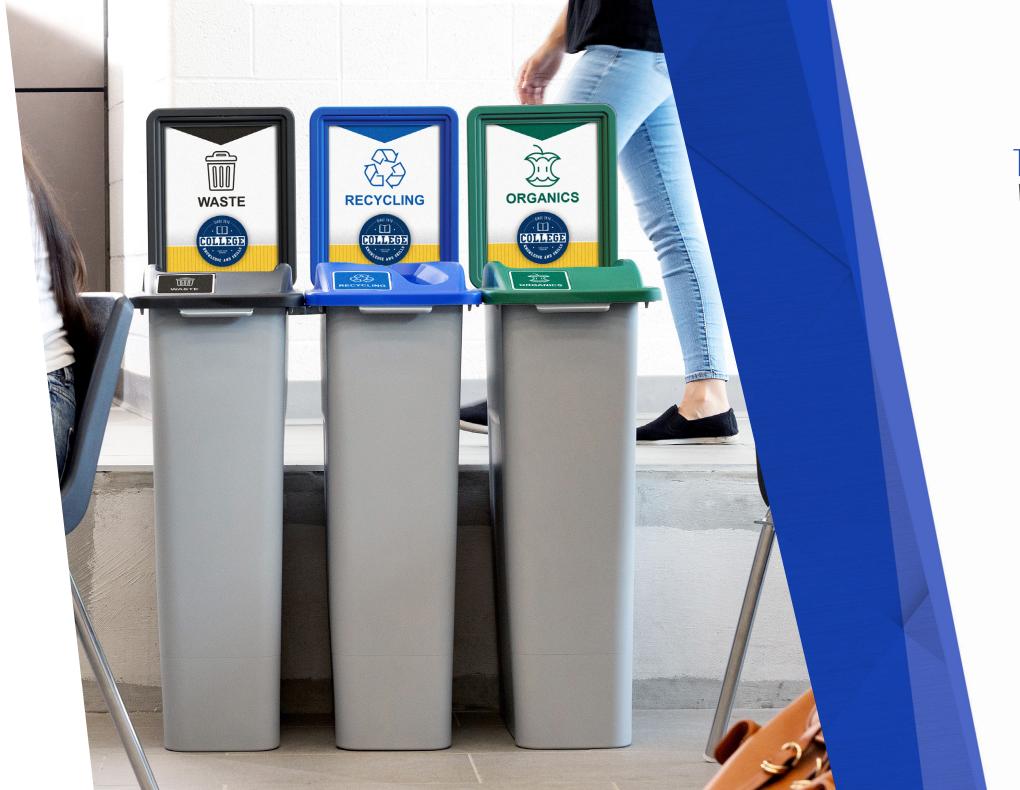

## A Proven Customer Favorite!

The Waste Watcher® series is our most customizable recycling & waste station.

Since being launched in 2008, the Waste Watcher® continues to adapt to any program. As recycling programs often vary from one county to the next — the multi-stream design of the Waste Watcher® can suit anybody's collection needs.

### OUR MOST Customizable Containers

- Reduce servicing demands with 6 different capacities to choose from
- Adapts to any recycling program with a wide range of color and lid opening options
- Strategically placed handles help make servicing and relocation smooth and simple
- Inside rounded edges eliminate buildup of dirt and grime in corners
- The customizable graphics are highly visible and help improve your program's presence and participation
- Optional modular wheel dolly allows the station to become mobile
- Easy to install snap-together connector kits secure your centralized station

# TAILORED by you

The series can accommodate both single-stream and multi-stream programs; the artistry of the Waste Watcher® is being able to personalize it to your exact needs.