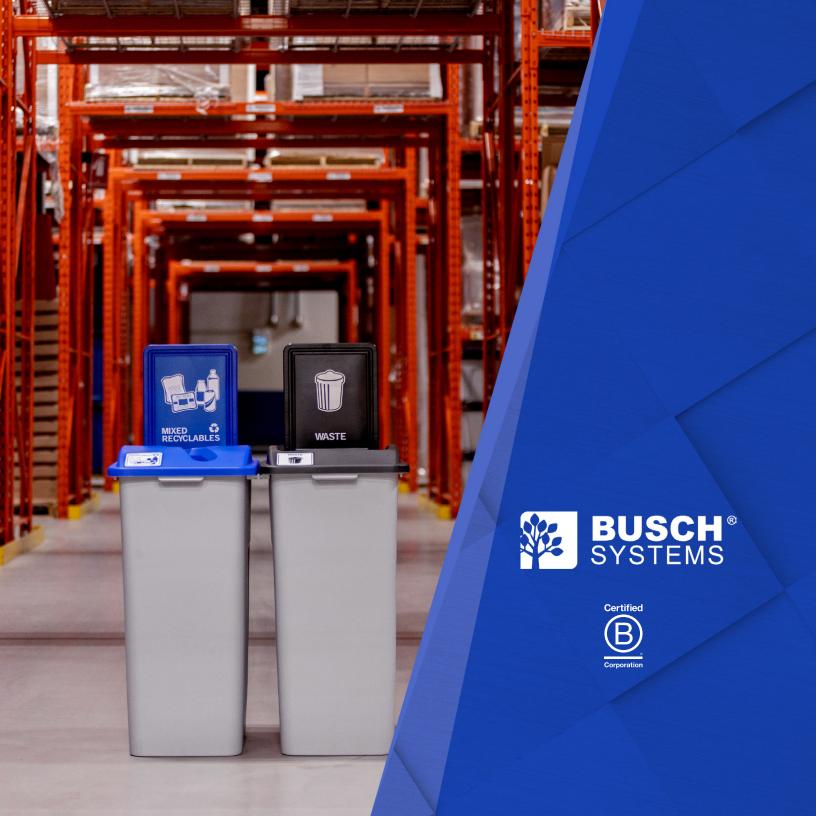

## A Proven Customer Favorite!

The Waste Watcher® series is our most customizable recycling & waste station.

Since being launched in 2008, the Waste Watcher® continues to adapt to any program. As recycling programs often vary from one county to the next — the multi-stream design of the Waste Watcher® can suit anybody's collection needs.

### OUR MOST Customizable Containers

- Reduce servicing demands with 6 different capacities to choose from
- Adapts to any recycling program with a wide range of color and lid opening options
- Strategically placed handles help make servicing and relocation smooth and simple
- Inside rounded edges eliminate buildup of dirt and grime in corners
- The customizable graphics are highly visible and help improve your program's presence and participation
- Optional modular wheel dolly allows the station to become mobile
- Easy to install snap-together connector kits secure your centralized station