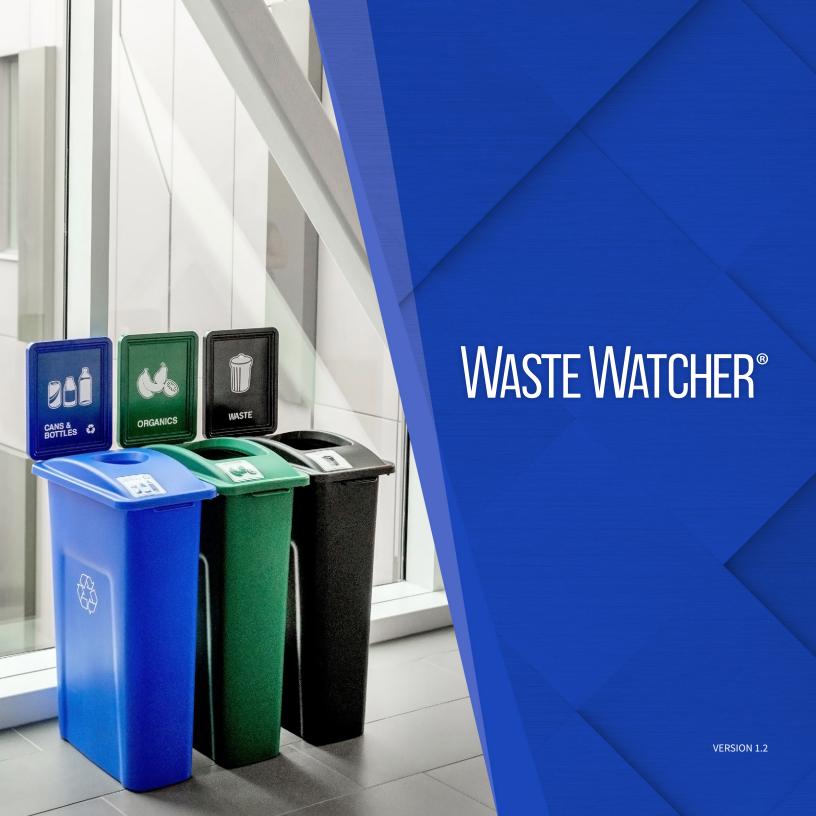

## A Proven Customer Favorite!

The Waste Watcher® series is our most customizable recycling & waste station.

Since being launched in 2008, the Waste Watcher® continues to adapt to any program. As recycling programs often vary from one county to the next — the multi-stream design of the Waste Watcher® can suit anybody's collection needs.

### OUR MOST Customizable Containers

- Reduce servicing demands with 6 different capacities to choose from
- Adapts to any recycling program with a wide range of color and lid opening options
- Strategically placed handles help make servicing and relocation smooth and simple
- Inside rounded edges eliminate buildup of dirt and grime in corners
- The customizable graphics are highly visible and help improve your program's presence and participation
- Optional modular wheel dolly allows the station to become mobile
- Easy to install snap-together connector kits secure your centralized station

# TAILORED by you

The series can accommodate both single-stream and multi-stream programs; the artistry of the Waste Watcher® is being able to personalize it to your exact needs.