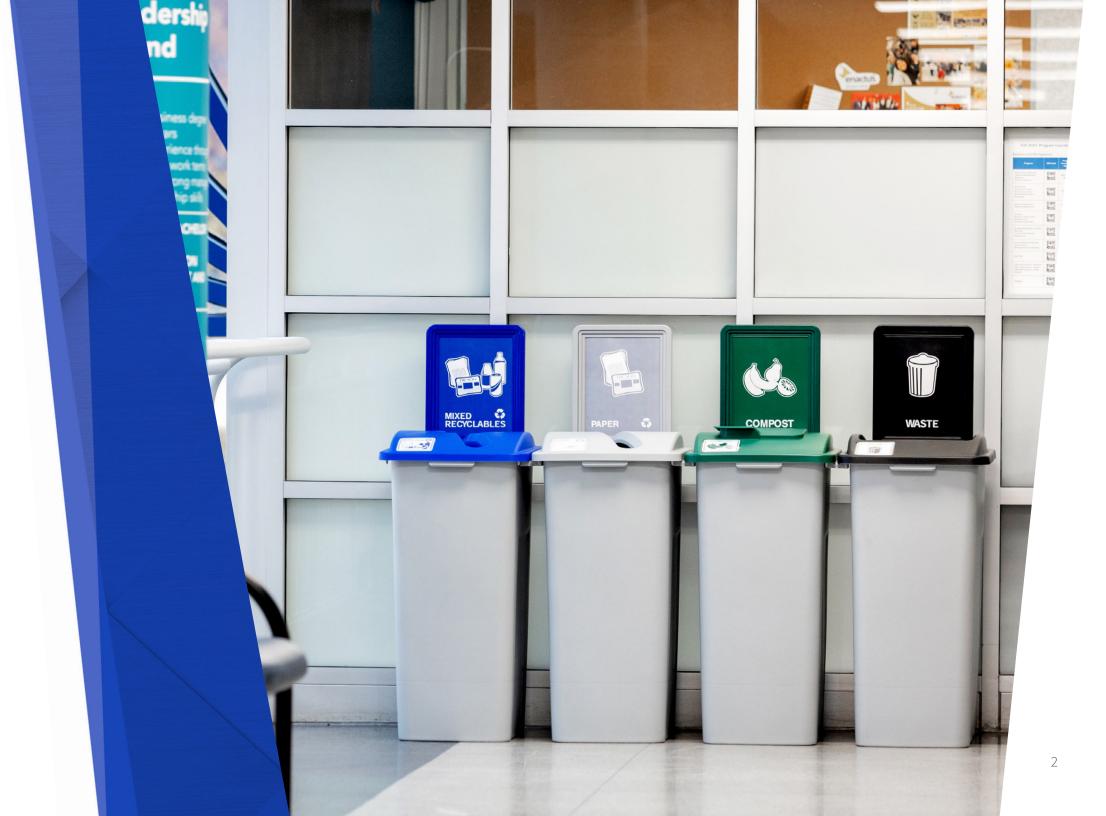

### OUR MOST Customizable Containers

- Reduce servicing demands with 6 different capacities to choose from
- Adapts to any recycling program with a wide range of color and lid opening options
- Strategically placed handles help make servicing and relocation smooth and simple
- Inside rounded edges eliminate buildup of dirt and grime in corners
- The customizable graphics are highly visible and help improve your program's presence and participation
- Optional modular wheel dolly allows the station to become mobile
- Easy to install snap-together connector kits secure your centralized station

# TAILORED by you

The series can accommodate both single-stream and multi-stream programs; the artistry of the Waste Watcher® is being able to personalize it to your exact needs.