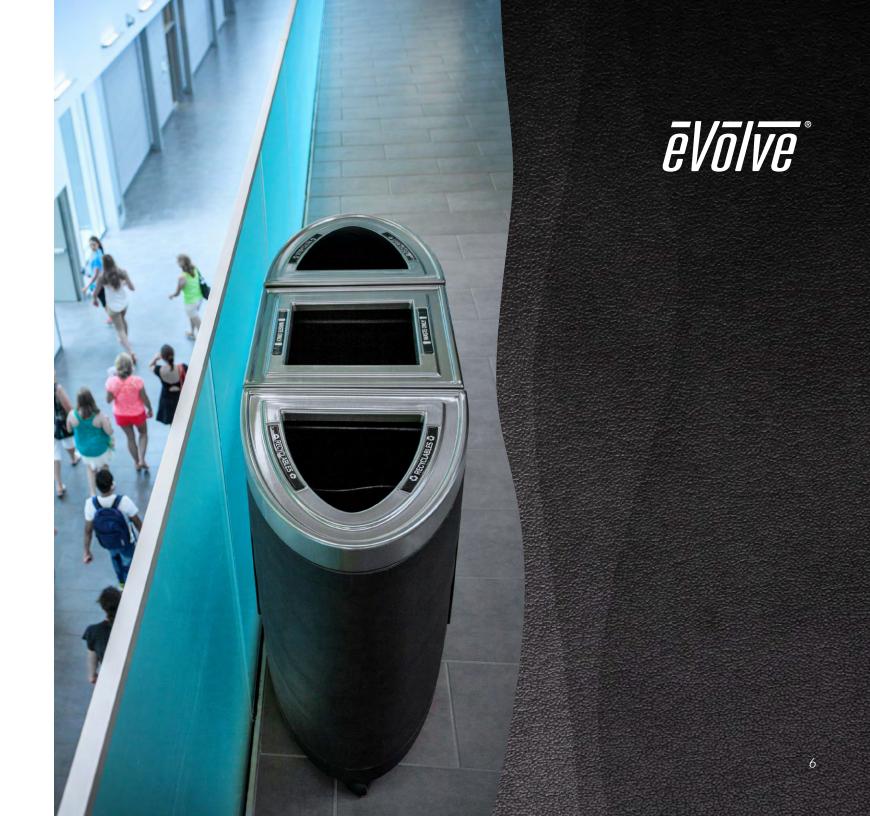

# RESHAPE © COLLECTION

With endless combination options, the Evolve® Series offers distinguished style for multi-stream collection.

Whether used as a stand-alone container or paired together as a standout central collection station, the Evolve® Series allows you to create a designer quality recycling & waste masterpiece.

# MODULAR SYSTEM INSPIRING ENDLESS COMBINATIONS

The modular design of the Evolve® Series provides many combinations for your space and program needs. Let the Evolve® encourage collection and inspire your sustainable imagination.

### TRIPLE STATIONS

ELLIPSE + CUBE + ELLIPSE

CUBE SLIM + CUBE SLIM + CUBE SLIM