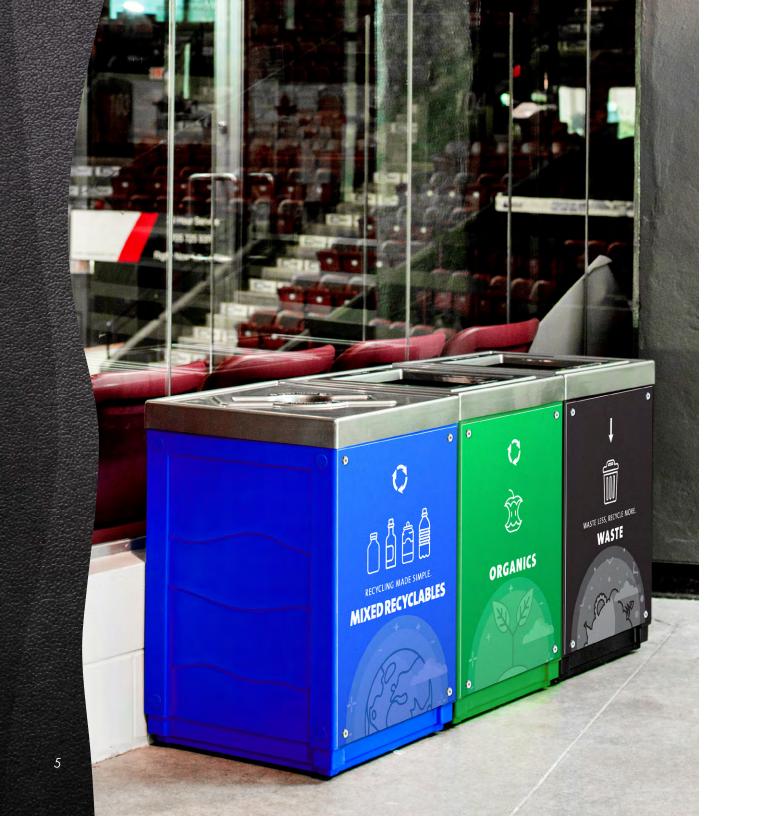

# MODULAR SYSTEM INSPIRING ENDLESS COMBINATIONS

The modular design of the Evolve® Series provides many combinations for your space and program needs. Let the Evolve® encourage collection and inspire your sustainable imagination.

### TRIPLE STATIONS

ELLIPSE + CUBE + ELLIPSE

CUBE SLIM + CUBE SLIM + CUBE SLIM