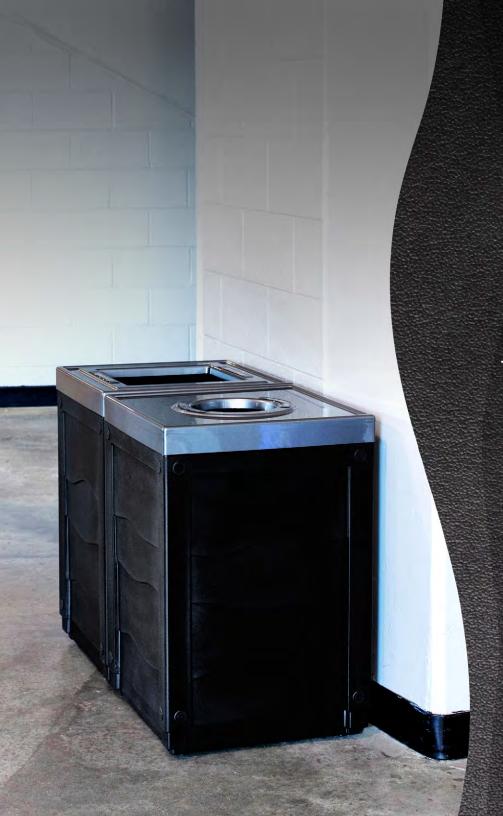

# RESHAPE © COLLECTION

With endless combination options, the Evolve® Series offers distinguished style for multi-stream collection.

Whether used as a stand-alone container or paired together as a standout central collection station, the Evolve® Series allows you to create a designer quality recycling & waste masterpiece.

# MODULAR SYSTEM INSPIRING ENDLESS COMBINATIONS

The modular design of the Evolve® Series provides many combinations for your space and program needs. Let the Evolve® encourage collection and inspire your sustainable imagination.