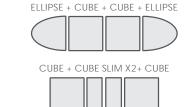

### TRIPLE STATIONS

ELLIPSE + CUBE + ELLIPSE

CUBE SLIM + CUBE SLIM + CUBE SLIM

## **QUAD STATIONS**

ELLIPSE + CUBE SLIM X2 + ELLIPSE

CUBE + CUBE SLIM X2 + ELLIPSE

SIGN FRAME KITS\*

MAGNETIC CONNECTION KIT

WHEEL CASTER KIT

\*Kits fit specific bodies, call your Sales Representative for details.