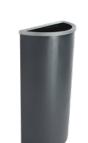

### ELLIPSE SLIM

CAPACITY: 8 Gallon

DIMENSIONS: 15 34"D x 8"W x 30 36"H MATERIAL: Powder Coated 18 Gauge Steel

- Modern shape gives your program a voice while complementing your style
- Available in a variety of colors, capable of brightening any program
- Restrictive openings clearly indicate streams for users
- Modular system allows your centralized station to grow with your program

STOCK COLORS:

MIXED

CIRCLE FULL

SLOT

- Slim, contoured design fits neatly against a wall
- Ideal for lower capacity needs in a centralized station
- Lightweight lid for easy maintenance
- Choose from a variety of available color options to match your décor