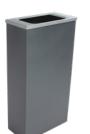

### CUBE SLIM

CAPACITY: 10 Gallon

DIMENSIONS: 15 3/4"D x 8"W x 30 3/8"H MATERIAL: Powder Coated 18 Gauge Steel

### ELLIPSE SLIM

CAPACITY: 8 Gallon

DIMENSIONS: 15 34"D x 8"W x 30 36"H MATERIAL: Powder Coated 18 Gauge Steel

- Modern shape gives your program a voice while complementing your style
- Available in a variety of colors, capable of brightening any program
- Restrictive openings clearly indicate streams for users
- Modular system allows your centralized station to grow with your program