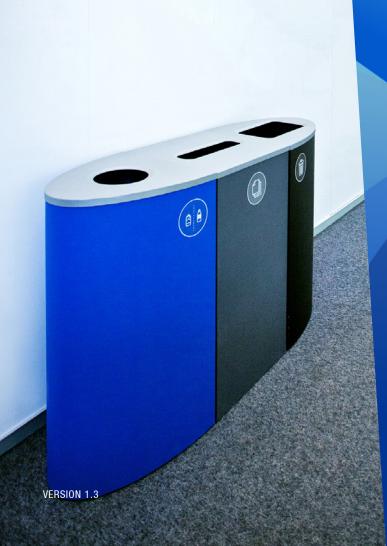

### CUBE

CAPACITY: 24 Gallon

DIMENSIONS: 15 34"D x 15 34"W x 30 38"H MATERIAL: Powder Coated 18 Gauge Steel

#### ELLIPSE

CAPACITY: 22 Gallon

DIMENSIONS: 15 34"D x 15 34"W x 30 38"H MATERIAL: Powder Coated 18 Gauge Steel

### ELLIPSE SLIM

CAPACITY: 8 Gallon

DIMENSIONS: 15 34"D x 8"W x 30 36"H MATERIAL: Powder Coated 18 Gauge Steel

- Modern shape gives your program a voice while complementing your style
- Available in a variety of colors, capable of brightening any program
- Restrictive openings clearly indicate streams for users
- Modular system allows your centralized station to grow with your program

- Ellipse figuration maintains broad capacity needs
- Rounded profile welcomes unit to be stand-alone or to complete a set
- Ample variety of opening choices to personalize your program
- Stylish composition matches modernized spaces