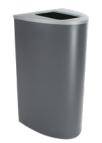

#### ELLIPSE

CAPACITY: 22 Gallon

DIMENSIONS: 15 34"D x 15 34"W x 30 38"H MATERIAL: Powder Coated 18 Gauge Steel

- Ellipse figuration maintains broad capacity needs
- Rounded profile welcomes unit to be stand-alone or to complete a set
- Ample variety of opening choices to personalize your program
- Stylish composition matches modernized spaces