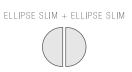

h the specific ability of adapting to collection programs of all types and sizes. In the ever-evolving world of recycling & waste collection, it's imperative to build the basis of your program with as much flexibility as possible.

Our team achieved this flexibility by designing five modular containers created at the most adaptable size & profile, then hit them with the loudest variety of color options we've ever made available!

When choosing the Spectrum™ Series, you'll be confident knowing the highest quality, most-versatile set of containers will outfit your program and your space perfectly. Be confident knowing the combination of containers you've selected today, can easily be adjusted to suit your program of tomorrow.

### **UNLIMITED OPTIONS**

### DOUBLE STATION INSPIRATION













TRIPLE STATION

INSPIRATION

CUBE + CUBE + CUBE

## QUAD STATION INSPIRATION



#### OPTIONAL KITS



DOUBLE ELLIPSE SIGN FRAME KIT



SIGN FRAMES KITS



WHEEL CASTER KITS

### THE SERIES



### CUBE

CAPACITY: 24 Gallon

DIMENSIONS: 15 34"D x 15 34"W x 30 38"H MATERIAL: Powder Coated 18 Gauge Steel



### CUBE SLIM

CAPACITY: 10 Gallon

DIMENSIONS: 15 3/4"D x 8"W x 30 3/8"H MATERIAL: Powder Coated 18 Gauge Steel



#### ELLIPSE

CAPACITY: 22 Gallon

DIMENSIONS: 15 34"D x 15 34"W x 30 38"H MATERIAL: Powder Coated 18 Gauge Steel



### ELLIPSE SLIM

CAPACITY: 8 Gallon

DIMENSIONS: 15 34"D x 8"W x 30 36"H MATERIAL: Powder Coated 18 Gauge Steel

- Modern shape gives your program a voice while complementing your style
- Available in a variety of colors, capable of brightening any progra