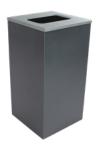

### CUBE

CAPACITY: 24 Gallon

DIMENSIONS: 15 34"D x 15 34"W x 30 38"H MATERIAL: Powder Coated 18 Gauge Steel

### CUBE XL **NEW**

CAPACITY: 32 Gallon

DIMENSIONS: 15 34"D x 21 1/2"W x 30 3/8"H MATERIAL: Powder Coated 18 Gauge Steel