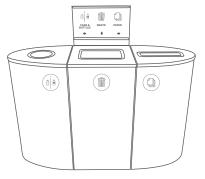

CLE FULL

- Ellipse figuration maintains broad capacity needs
- Rounded profile welcomes unit to be stand-alone or to complete a set
- Ample variety of opening choices to personalize your program
- Stylish composition matches modernized spaces

STOCK COLORS:









MIXED

CIRCLE FULL

SLOT

- Slim, contoured design fits neatly against a wall
- Ideal for lower capacity needs in a centralized station
- Lightweight lid for easy maintenance
- Choose from a variety of available color options to match your décor

STOCK COLORS:





### THE SERIES CONTINUED



### ROUND



CAPACITY: 20 Gallon

DIMENSIONS: 15 34"D x 30 3/4"H

MATERIAL: Powder Coated 18 Gauge Steel



### CUBE XL **NEW**



CAPACITY: 32 Gallon

DIMENSIONS: 15 34"D x 21 1/2"W x 30 3/8"H MATERIAL: Powder Coated 18 Gauge Steel







#### Perfect as a stand-alone container to match centralized Spectrum<sup>™</sup> stations

- Rigid plastic liners make for easy servicing of containers
- Well suited to seamlessly integrate into any space
- Lead-in opening maintains cleanliness

#### STOCK COLORS:



FULL

- With a 32 Gallon capacity, The Spectrum XL is perfect for high traffic areas
- Practical and modular, allowing you to expand your station at any time
- Full lid opening discourages users from leaving waste materials on top of the container
- Optional ashtray lid reduces littering of cigarette butts in spaces where smoking is acceptable
- Includes a liner for easy servicing and cleaning

#### STOCK COLORS:





FULL

FULL + ASHTRAY

#### Choose your components:













#### ONE: THE BODY

Cube

Ellipse

Cube-Sli