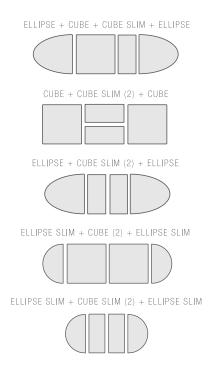

the ever-evolving world of recycling & waste collection, it's imperative to build the basis of your program with as much flexibility as possible.

Our team achieved this flexibility by designing five modular containers created at the most adaptable size & profile, then hit them with the loudest variety of color options we've ever made available!

When choosing the Spectrum™ Series, you'll be confident knowing the highest quality, most-versatile set of containers will outfit your program and your space perfectly. Be confident knowing the combination of containers you've selected today, can easily be adjusted to suit your program of tomorrow.

### **UNLIMITED OPTIONS**

### DOUBLE STATION INSPIRATION













TRIPLE STATION

INSPIRATION

CUBE + CUBE + CUBE

## QUAD STATION INSPIRATION



#### OPTIONAL KITS



DOUBLE ELLIPSE SIGN FRAME KIT



SIGN FRAMES KITS



WHEEL CASTER KITS

### THE SERIES



### CUBE

CAPACITY: 24 Gallon

DIMENSIONS: 15 34"D x 15 34"W x 30 38"H MATERIAL: Powder Coated 18 Gauge Steel



### CUBE SLIM

CAPACITY: 10 Gallon

DIMENSIONS: 15 3/4"D x 8"W x 30 3/8"H MATERIAL: Powder Coated 18 Gauge Steel



#### ELLIPSE

CAPACITY: 22 Gallon

DIMENSIONS: 15 34"D x 15 34"W x 30 38"H MATERIAL: Powder Coated 18 Gauge Steel



### ELLIPSE SLIM

CAPACITY: 8 Gallon

DIMENSIONS: 15 34"D x 8"W x 30 36"H MATERIAL: Powder Coated 18 Gauge Steel

- Modern shape gives your program a voice while complementing your style
- Available in a variety of colors, capable of brightening any program
- Restrictive openings clearly indicate streams for users
- Modular system allows