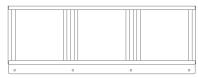

#### **TRIPLE**

15"D x 39<sup>15</sup>/<sub>16</sub>"W x 30"H 45 GALLON

### TRIPLE