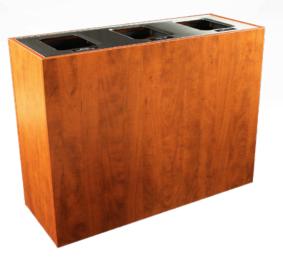

## PREMIUM

\*Triple in Mid-Summer Flame

#### **BOLD**

The Premium Midsummer Flame finish warms up any recycling and waste program with its earthy and wood-inspired design, adding color and sophistication to your space.

STOCK FINISH