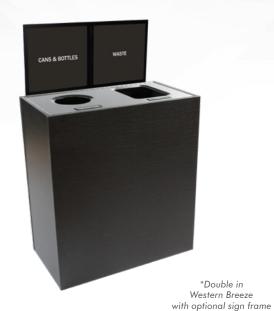

#### **DOUBLE**

15"D x 26<sup>15</sup>/<sub>16</sub>"W x 30"H 30 GALLON

#### SIGN FRAME KITS

SINGLE (fits 13"x11.75" sign)

DOUBLE (fits two 13"x11.75" signs)

TRIPLE (fits three 13"x11.75" signs)