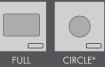

e in Mid-Summer Flame

#### **BOLD**

The Premium Midsummer Flame finish warms up any recycling and waste program with its earthy and wood-inspired design, adding color and sophistication to your space.

STOCK FINISH

### ELITE



#### **ADVENTUROUS**

The Elite offers two textured, horizontal cross-grain finishes. The Harvest Leaves and Western Breeze finishes are designed to be eye-catching and add depth to your space while complementing your décor.

STOCK FINISHES







# OPTIONAL Rits

#### SIGN FRAME KITS



SINGLE (fits 13"x11.75" sign)



DOUBLE (fits two 13"x11.75" signs)



TRIPLE (fits three 13"x11.75" signs)

#### WHEEL CASTER KIT



2 FREE + 2 LOCKING

\*Wheel Caster Kits not available for XL Configurations.

## Opening OPTIONS

XL Only Offered With Full Openings

### SINGLE







\*Minimum Order Quantity Applies

#### DOUBLE



### TRIPLE