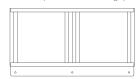

#### **DOUBLE**

15"D x 26<sup>15</sup>/<sub>16</sub>"W x 30"H 30 GALLON

#### DOUBLE