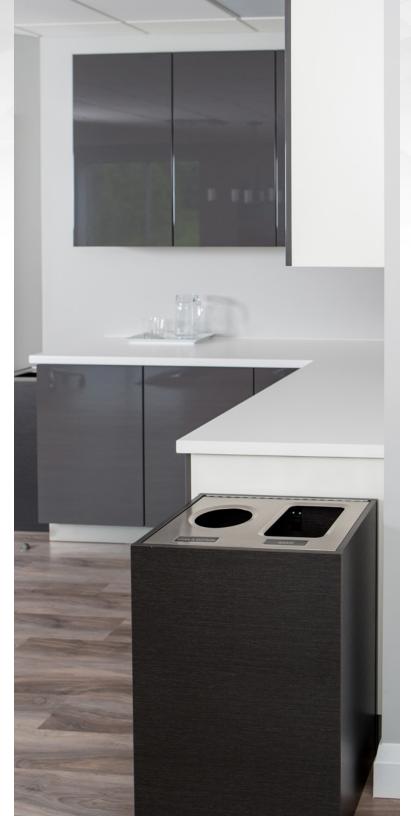

## RECYCLING HAS NEVER LOOKED So beautiful

For over five years the Aristata Series has brought style and sophistication to recycling & waste programs across a multitude of industries. Each container is meticulously crafted to be on-trend with today's modern interiors with five stunning finishes that blend seamlessly into any space. With a variety of customization options and multiple streams in one single container, achieve outstanding diversion rates while maintaining an upscale aesthetic.

#### **DOUBLE**

15"D x 26<sup>15</sup>/<sub>16</sub>"W x 30"H 30 GALLON