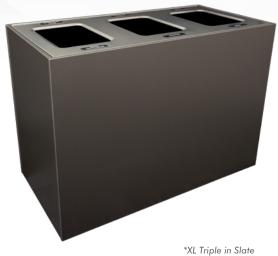

sation piece!

– Ashley, Mechanical Engineer Corporate Office in California



Liners are made from 100% post-consumer recycled content







S Z

 $\triangleleft$ 

 $\propto$ 

ш Z  $\bigcirc$  $\bigcirc$ 

 $\triangleleft$ 

ш

 $\alpha$ 

S

ш

 $_{\Omega}$  $\triangleleft$ 

 $\triangleleft$ >

#### SINGLE

15"D x 15"W x 30"H 15 GALLON

#### **XL SINGLE**

Available - minimum order **NEW!** quantity applies.

\*Only stocked in Slate. Available in others.



#### **DOUBLE**

15"D x 26<sup>15</sup>/<sub>16</sub>"W x 30"H 30 GALLON

#### **XL DOUBLE**

21<sup>15</sup>/<sub>16</sub>"D x 29"W x 30"H **NEW!** 56 GALLON





#### **TRIPLE**

15"D x 39<sup>15</sup>/<sub>16</sub>"W x 30"H 45 GALLON

### XL TRIPLE

21<sup>15</sup>/<sub>16</sub>"D x 43"W x 30"H **NEW!** 84 GALLON



## SELECT



### SOPHISTICATED

The Select offers the choice between the Slate and Glacier finish, both simple in design with a classic and modern appeal.



## PREMIUM



\*Triple in Mid-Summer Flame

#### **BOLD**

The Premium Midsummer Flame finish warms up any recycling and waste program with its earthy and wood-inspired design, adding color and sophistication to your space.

STOCK FINISH

### ELITE



#### **ADVENTUROUS**

The Elite offers two textured, horizontal cross-grain finishes. The Harvest Leaves and Western Breeze finishes are designed to be eye-catching and add depth to your space while complementing your décor.

STOCK FINISHES







# OPTIONAL Rits

#### SIGN FRAME KITS



SINGLE (fits 13"x11.75" sign)



DOUBLE (fits two 13"x11.75" signs)



TRIPLE (fits three 13"x11.75" signs)

###