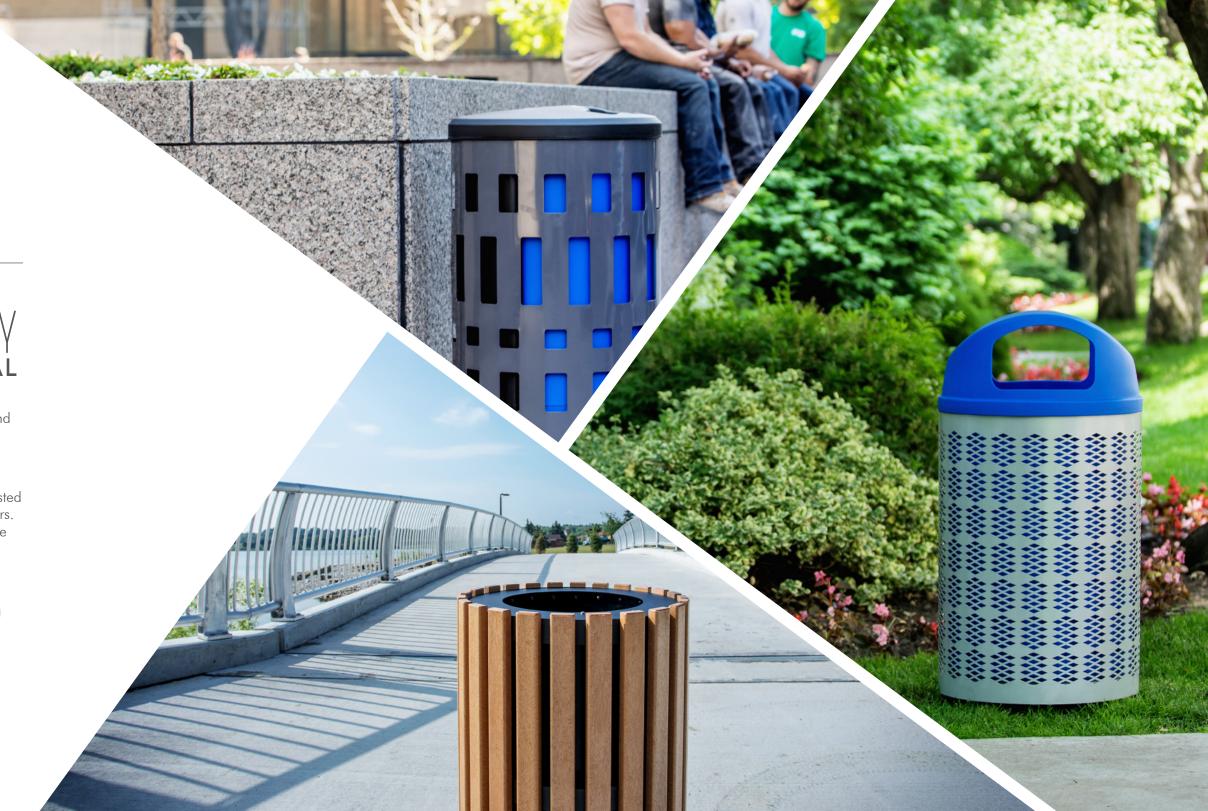

# THE PORTLAND

Enhance the visual appeal of your outdoor recycling & waste program with this modern, sleek container. This metal bin is durable and includes functional design components that allow for easy servicing. The Portland is perfect for high volume areas and will be a welcome solution for your outdoor recycling & waste needs.

# THE TORONTO

Heighten the success rate of your refuse management program with the Toronto. This expanded metal container is the only one of its kind in the series. The vivid mesh-like design creates high visibility of the internal colored liners, maximizing stream recognition. Be the recycling leader in your industry by adding containers to your program that are constructed with sustainability in mind.

# THE MINNEAPOLIS

Built with recycled plastic lumber, the Minneapolis offers a large capacity to extend time between maintenance, adding convenience to your schedule. This durable container is strategically configured with outdoor spaces in mind in order to conquer fierce weather conditions. Make the Minneapolis the next addition to your outdoor program.