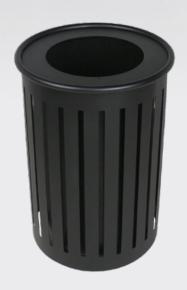

# THE TORONTO

Heighten the success rate of your refuse management program with the Toronto. This expanded metal container is the only one of its kind in the series. The vivid mesh-like design creates high visibility of the internal colored liners, maximizing stream recognition. Be the recycling leader in your industry by adding containers to your program that are constructed with sustainability in mind.

- Add personality and durability to your program with this powerful expanded metal design
- Diversify collection with up to 3 streams
- Endure the elements with this rust and UV proof container
- Option to secure product to the ground to enhance security