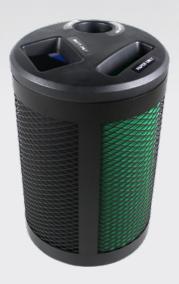

# THE TORONTO

Heighten the success rate of your refuse management program with the Toronto. This expanded metal container is the only one of its kind in the series. The vivid mesh-like design creates high visibility of the internal colored liners, maximizing stream recognition. Be the recycling leader in your industry by adding containers to your program that are constructed with sustainability in mind.

- Add personality and durability to your program with this powerful expanded metal design
- Diversify collection with up to 3 streams
- Endure the elements with this rust and UV proof container
- Option to secure product to the ground to enhance security