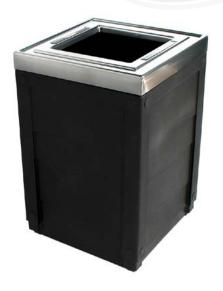

#### SPECS

Capacity: 50 Gallons

Weight: 17.05 Pounds

Dimensions: 20"D x 20"W x 30"H

Material: LLPDE (Body), ABS (Lid)

Stock Body Colors:

- Ultra modern cube design
- Large volume is perfect for high traffic areas
- Easy-to-manage pivoted bag retention system
- Optional Magnetic Connection Kit allows for unlimited variations