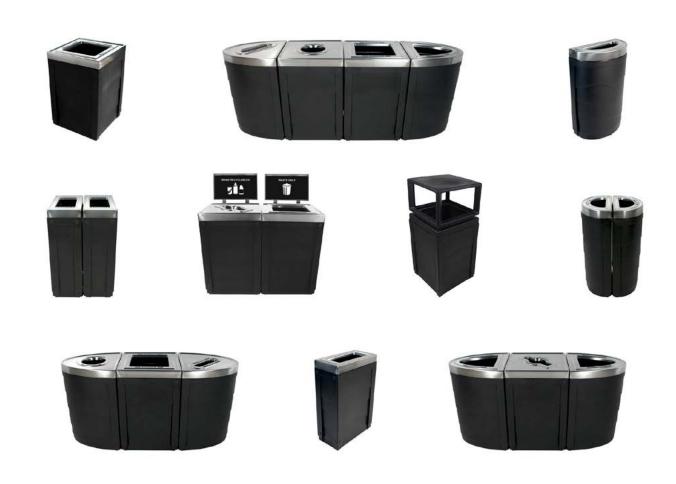

#### DOUBLE STATION INSPIRATION

CUBE + CUBE

ELLIPSE + ELLIPSE

CUBE SLIM + CUBE SLIM

ELLIPSE SLIM + CUBE SLIM

ELLIPSE SLIM + ELLIPSE SLIM

#### TRIPLE STATION INSPIRATION

CUBE + CUBE + CUBE

ELLIPSE + CUBE + ELLIPSE

CUBE + CUBE SLIM + CUBE SLIM

CUBE + ELLIPSE

ELLIPSE SLIM + CUBE + ELLIPSE SLIM

#### QUAD STATION INSPIRATION

ELLIPSE + CUBE + CUBE + ELLIPSE

CUBE + CUBE SLIM x2+ CUBE

ELLIPSE + CUBE SLIM x2 + ELLIPSE

CUBE + CUBE SLIM x2 + ELLIPSE

ELLIPSE SLIM x2 + CUBE SLIM x2