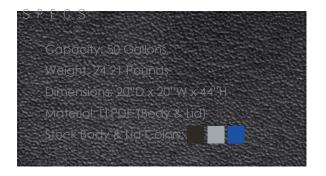

CANOPY

\*50 PCS MINIMUM

- Textured body and lid masks wear and tear on the container
- Large capacity design ideal for high-traffic areas
- Cubed lid design enables flexible placement with 360 degree access