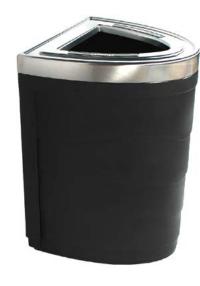

SPECS

Capacity: 36 Gallons

Weight: 14.03 Pounds

Dimensions: 20"D x 20"W x 30"H

Material: LLPDE (Body), ABS (Lid)

Stock Body Colors:

Stock Lid Color:

• Sophisticated elliptical oval design

- Unique shape maintains capacity
- Lightweight lid for easy maintenance
- Smooth edges for simple handling