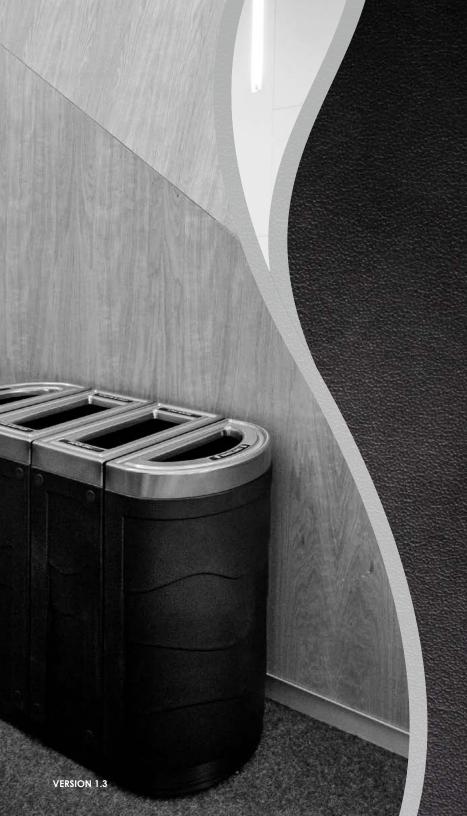

## Reshape COLLECTION...

With endless combination options, the Evolve™ Series offers distinguished style for multi-functional collection.

Whether used as stand-alone containers or grouped together as impressive central collection stations, the Evolve™ Series allows you to create designer-inspired recycling and waste masterpieces.

### Modular system INSPIRING your sustainable imagination

The Evolve<sup>™</sup> Series has been created to offer unlimited options with unparalleled style.

Leave no niche overlooked with container shapes designed to encourage collection and inspire your sustainable imagination. The Evolve<sup>™</sup> Series is just a starting point to your expanding program, visit buschsystems.com for additional container ideas for outdoor spaces, schools, the office and beyond.