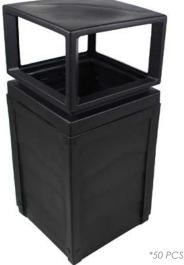

CANOPY

\*50 PCS MINIMUM

- Textured body and lid masks wear and tear on the container
- Large capacity design ideal for high-traffic areas
- Cubed lid design enables flexible placement with 360 degree access