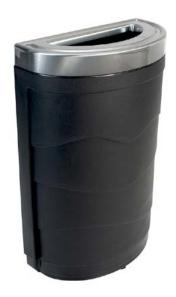

CANOPY

\*50 PCS MINIMUM

- Textured body and lid masks wear and tear on the container
- Large capacity design ideal for high-traffic areas
- Cubed lid design enables flexible placement with 360 degree access