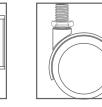

ur expanding program, visit buschsystems.com for additional container ideas for outdoor spaces, schools, the office and beyond.

# • ptions

#### DOUBLE STATION INSPIRATION

CUBE + CUBE



ELLIPSE + ELLIPSE



CUBE SLIM + CUBE SLIM



ELLIPSE SLIM + CUBE SLIM



ELLIPSE SLIM + ELLIPSE SLIM



#### TRIPLE STATION INSPIRATION

CUBE + CUBE + CUBE



ELLIPSE + CUBE + ELLIPSE



CUBE + CUBE SLIM + CUBE SLIM



CUBE + ELLIPSE



ELLIPSE SLIM + CUBE + ELLIPSE SLIM



#### QUAD STATION INSPIRATION

ELLIPSE + CUBE + CUBE + ELLIPSE



CUBE + CUBE SLIM x2+ CUBE



ELLIPSE + CUBE SLIM x2 + ELLIPSE



CUBE + CUBE SLIM x2 + ELLIPSE



ELLIPSE SLIM x2 + CUBE SLIM x2



## MAGNETIC CONNECTION KIT



\*Stock Sign Frame fits specific bodies, call your Sales Representative for details

#### SIGN FRAME KITS



come standard

#### WHEEL CASTER KIT





# **OPTIONAL**



#### SPECS

Capacity: 50 Gallons

Weight: 17.05 Pounds

Dimensions: 20"D x 20"W x 30"H

Material: LLPDE (Body), ABS (Lid)

Stock Body Colors:







- Ultra modern cube design
- Large volume is perfect for high traffic areas
- Easy-to-manage pivoted bag retention system
- Optional Magnetic Connection Kit allows for unlimited variations



SPECS

Capacity: 36 Gallons

Weight: 14.03 Pounds

Dimensions: 20"D x 20"W x 30"H

Material: LLPDE (Body), ABS (Lid)

Stock Body Colors:

Stock Lid Color:









• Sophisticated elliptical oval design

- Unique shape maintains capacity
- Lightweight lid for easy maintenance
- Smooth edges for simple handling



#### SPECS

Capacity: 23 Gallons Weight: 11.65 Pounds

Dimensions: 20"D x 10"W x 3