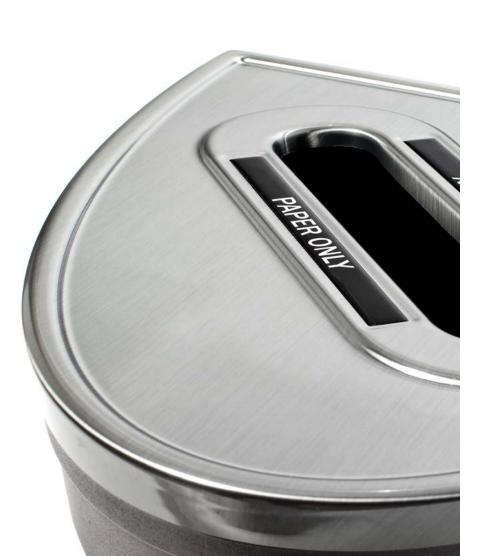

## MAGNETIC CONNECTION KIT

\*Stock Sign Frame fits specific bodies, call your Sales Representative for details

#### SIGN FRAME KITS

come standard