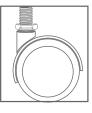

.com for additional container ideas for outdoor spaces, schools, the office and beyond.

# • ptions

#### DOUBLE STATION INSPIRATION

CUBE + CUBE



ELLIPSE + ELLIPSE



CUBE SLIM + CUBE SLIM



ELLIPSE SLIM + CUBE SLIM



ELLIPSE SLIM + ELLIPSE SLIM



#### TRIPLE STATION INSPIRATION

CUBE + CUBE + CUBE



ELLIPSE + CUBE + ELLIPSE



CUBE + CUBE SLIM + CUBE SLIM



CUBE + ELLIPSE



ELLIPSE SLIM + CUBE + ELLIPSE SLIM



#### QUAD STATION INSPIRATION

ELLIPSE + CUBE + CUBE + ELLIPSE



CUBE + CUBE SLIM x2+ CUBE



ELLIPSE + CUBE SLIM x2 + ELLIPSE



CUBE + CUBE SLIM x2 + ELLIPSE



ELLIPSE SLIM x2 + CUBE SLIM x2



## MAGNETIC CONNECTION KIT



\*Stock Sign Frame fits specific bodies, call your Sales Representative for details

#### SIGN FRAME KITS



come standard

#### WHEEL CASTER KIT





# **OPTIONAL**



#### SPECS

Capacity: 50 Gallons

Weight: 17.05 Pounds

Dimensions: 20"D x 20"W x 30"H

Material: LLPDE (Body), ABS (Lid)

Stock Body Colors:







- Ultra modern cube design
- Large volume is perfect for high traffic areas
- Easy-to-manage pivoted bag retention system
- Optional Magnetic Connection Kit allows for unlimited variations



SPECS

Capacity: 36 Gallons

Weight: 14.03 Pounds

Dimensions: 20"D x 20"W x 30"H

Material: LLPDE (Body), ABS (Lid)

Stock Body Colors:

Stock Lid Color:









• Sophisticated elliptical oval design

- Unique shape maintains capacity
- Lightweight lid for easy maintenance
- Smooth edges for simple handling



#### SPECS

Capacity: 23 Gallons Weight: 11.65 Pounds

Dimensions: 20"D x 10"W x 30"H

Material: LLPDE (Body), ABS (Lid)