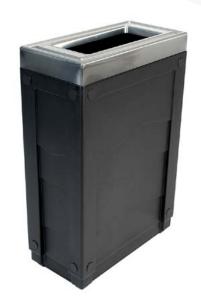

#### SPECS

Capacity: 23 Gallons Weight: 11.65 Pounds

Dimensions: 20"D x 10"W x 30"H

Material: LLPDE (Body), ABS (Lid)

Stock Body Colors:

Stock Lid Color:

ΓU

- Functional slim rectangular design
- $\bullet$  Compact version of the original  $\mathsf{Evolve}^{\scriptscriptstyle\mathsf{TM}}$  Cube
- Linear shape creates easy connections
- $\bullet$  Compatible with all  $\mathsf{Evolve}^{\scriptscriptstyle\mathsf{TM}}$  optional kits