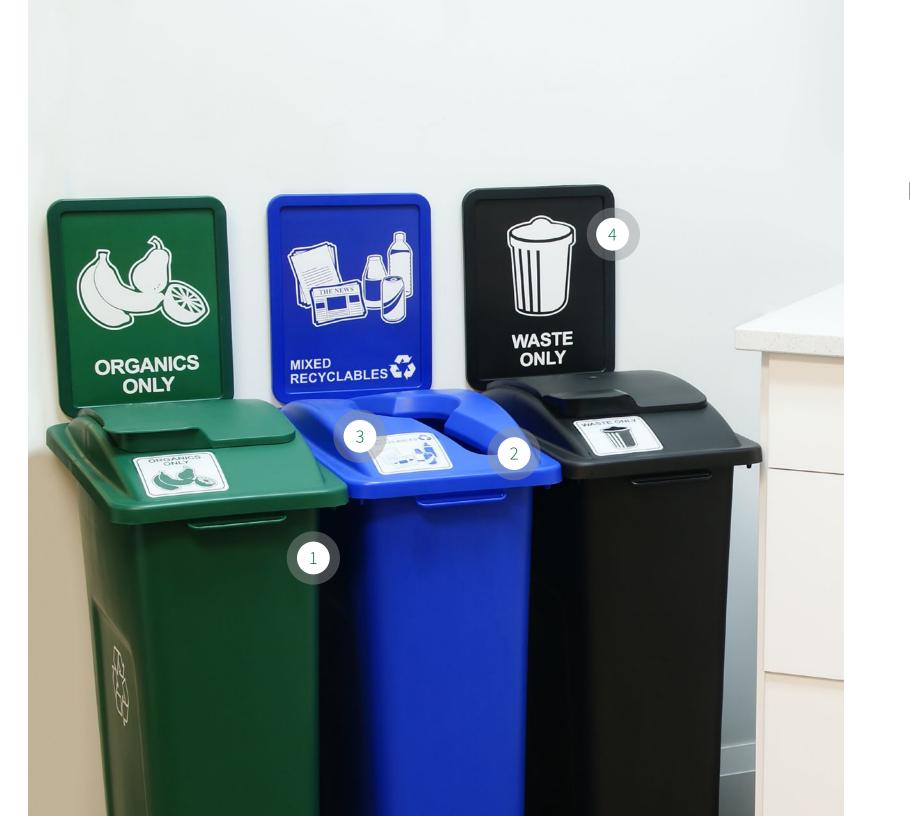

### **Most Popular Stations**

Our years of experience with the Waste Watcher® have allowed us to analyze the buying trends of purchases of this product. These trends have shown us what customers really want and need for their program to be successful in regards to streams and signage.

Help standardize recycling by increasing the commonalities across collection programs nationally. By using colors, openings, icons and verbiage that is intuitive for the user, the less likely streams will be contaminated. The more standardized the station, the easier recycling and source separation will become for the user which will ultimately increase your diversion rate! Here are some of the most common configurations that customers regularly purchase for their programs.