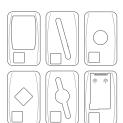

### Available Lid Options

- Full
- Slot
- Circle
- Diamond
- Mixed
- Lift Lid (Solid or Vented)

### Available Lid Options

- Full
- Slot
- Circle
- Mixed
- Lift Lid (Solid or Vented)