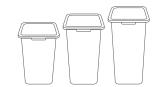

### **Body Specifications**

- 16 Gallon: 20" D x 11" W x 24" H
- 20 Gallon: 20" D x 11" W x 27" H
- 23 Gallon: 20" D x 11" W x 30" H

Grey

### **Body Specifications**

- 24 Gallon: 20" D x 15 %" W x 24" H
- 28 Gallon: 20" D x 15 %" W x 27" H
- 32 Gallon: 20" D x 15 %" W x 30" H