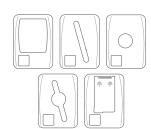

### Available Lid Options

- Full
- Slot
- Circle
- Diamond
- Mixed
- Lift Lid (Solid or Vented)

### Available Lid Options

- Full
- Slot
- Circle
- Mixed
- Lift Lid (Solid or Vented)