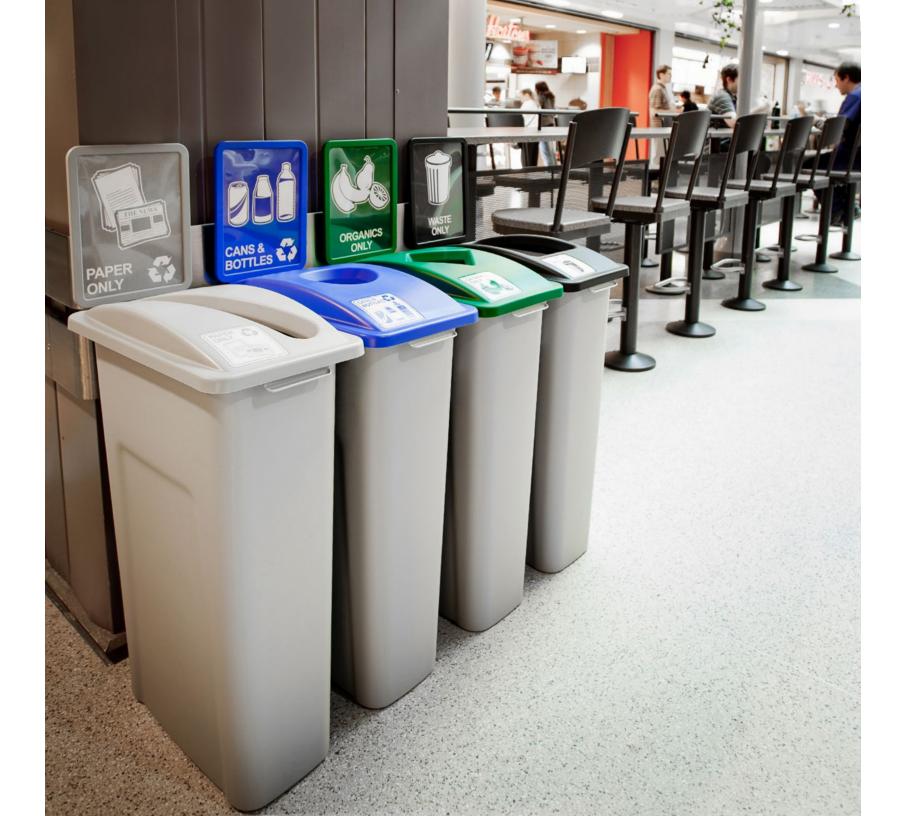

### **Most Popular Stations**

Our years of experience with the Waste Watcher® have allowed us to analyze the buying trends of purchases of this product. These trends have shown us what customers really want and need for their program to be successful in regards to streams and signage.

Help standardize recycling by increasing the commonalities across collection programs nationally. By using colors, openings, icons and verbiage that is intuitive for the user, the less likely streams will be contaminated. The more standardized the station, the easier recycling and source separation will become for the user which will ultimately increase your diversion rate! Here are some of the most common configurations that customers regularly purchase for their programs.