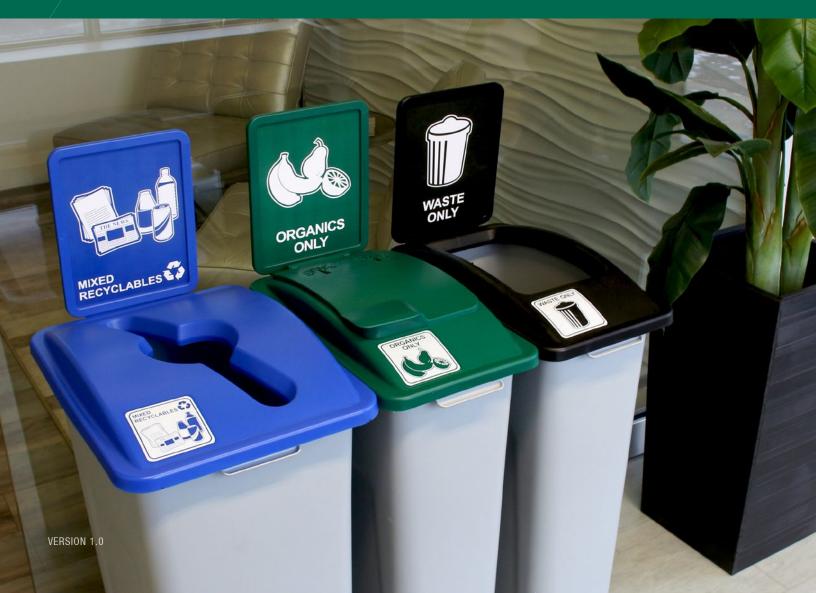

## The World's Most Customizable Recycling & Waste Station

The Waste Watcher® series is a favorite in the recycling & waste industry! Having launched in 2008, the Waste Watcher® has repeatedly shown that its multi-stream design gives organizations the ability to increase their recycling rates and attain their sustainability goals.

The Waste Watcher® brings the ultimate solution for addressing your recycling & waste collection requirements and is offered in three sizes to suit varying capacity needs.

- Trusted capabilities make this bin a customer favorite
- Increase participation while reducing servicing with various capacity options
- Station customization provides high-visibility to help improve program presence
- Reduce contamination with mobile, connected station

### Stock Body Colors

- Blue
- Green
- Black

#### Stock Lid Colors

• All colors vary by opening, please contact your sales representative for details

The Waste Watcher® XL has the same customizability and versatility as its smaller companion, the Waste Watcher. What differentiates the two is that the Waste Watcher® XL offers higher capacities; mix and match between the two series to maximize your results!