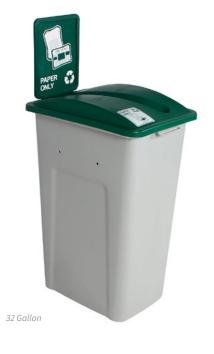

### **Body Specifications**

- 24 Gallon: 20" D x 15 %" W x 24" H
- 28 Gallon: 20" D x 15 %" W x 27" H
- 32 Gallon: 20" D x 15 %" W x 30" H

### Stock Body Colors

- Blue
- Green Grey
- Black

### Available Lid Options

- Full
- Slot
- Circle
- Mixed
- Lift Lid (Solid or Vented)