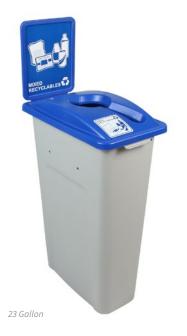

### **Body Specifications**

- 16 Gallon: 20" D x 11" W x 24" H
- 20 Gallon: 20" D x 11" W x 27" H
- 23 Gallon: 20" D x 11" W x 30" H

Grey

### Available Lid Options

- Full
- Slot
- Circle
- Diamond
- Mixed
- Lift Lid (Solid or Vented)