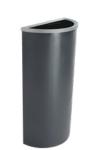

### ELLIPSE SLIM

CAPACITY: 8 Gallon

DIMENSIONS: 15 %"D x 8"W x 30 %"H
MATERIAL: Powder Coated 18 Gauge Steel

- Modern shape gives your program a voice while complementing your style
- Available in a variety of colors, capable of brightening any program
- Restrictive openings clearly indicate streams for users
- Modular system allows your centralized station to grow with your program

- Slim, contoured design fits neatly against a wall
- Ideal for lower capacity needs in a centralized station
- Lightweight lid for easy maintenance
- Choose from a variety of available color options to match your décor