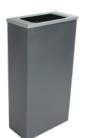

#### CUBE SLIM

CAPACITY: 10 Gallon

DIMENSIONS: 15 %"D x 8"W x 30 %"H

MATERIAL: Powder Coated 18 Gauge Steel

### ELLIPSE SLIM

CAPACITY: 8 Gallon

DIMENSIONS: 15 %"D x 8"W x 30 %"H
MATERIAL: Powder Coated 18 Gauge Steel

- Modern shape gives your program a voice while complementing your style
- Available in a variety of colors, capable of brightening any program
- Restrictive openings clearly indicate streams for users
- Modular system allows your centralized station to grow with your program