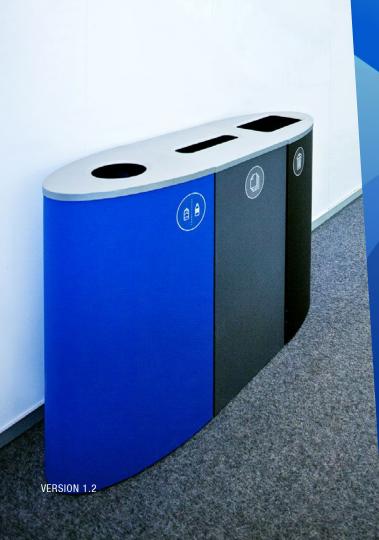

SPECTRUM™

series

Being green just got more colorful.

# ENJOY THE POSSIBILITIES

The Busch Systems R&D team has spent countless hours crafting the Spectrum™ Series with the specific ability of adapting to collection programs of all types and sizes. In the ever-evolving world of recycling & waste collection, it's imperative to build the basis of your program with as much flexibility as possible.

Our team achieved this flexibility by designing five modular containers created at the most adaptable size & profile, then hit them with the loudest variety of color options we've ever made available!

When choosing the Spectrum™ Series, you'll be confident knowing the highest quality, most-versatile set of containers will outfit your program and your space perfectly. Be confident knowing the combination of containers you've selected today, can easily be adjusted to suit your program of tomorrow.