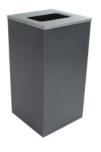

#### CUBE

CAPACITY: 24 Gallon

DIMENSIONS: 15 %"D x 15 %"W x 30 %"H MATERIAL: Powder Coated 18 Gauge Steel

#### ELLIPSE

CAPACITY: 22 Gallon

DIMENSIONS: 15 %"D x 15 %"W x 30 %"H MATERIAL: Powder Coated 18 Gauge Steel