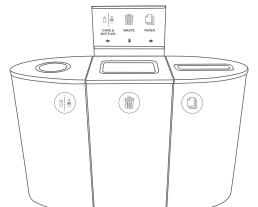

## DOUBLE STATION INSPIRATION

ELLIPSE + ELLIPSE

CUBE SLIM + CUBE SLIM

ELLIPSE SLIM + ELLIPSE SLIM

ELLIPSE SLIM + CUBE SLIM

## TRIPLE STATION INSPIRATION

ELLIPSE + CUBE + ELLIPSE

ELLIPSE + CUBE SLIM + ELLIPSE

CUBE + CUBE SLIM (2)

ELLIPSE SLIM + CUBE + ELLIPSE SLIM

## QUAD STATION INSPIRATION

ELLIPSE + CUBE + CUBE SLIM + ELLIPSE

CUBE + CUBE SLIM (2) + CUBE

ELLIPSE + CUBE SLIM (2) + ELLIPSE

ELLIPSE SLIM + CUBE (2) + ELLIPSE SLIM

ELLIPSE SLIM + CUBE SLIM (2) + ELLIPSE SLIM