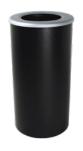

#### THE SERIES CONTINUED

ROUND

CAPACITY: 20 Gallon

DIMENSIONS: 15 34"D x 30 3/8"H

MATERIAL: Powder Coated 18 Gauge Steel

- Perfect as a stand-alone container to match centralized Spectrum<sup>™</sup> stations
- Rigid plastic liners make for easy servicing of containers
- Well suited to seamlessly integrate into any space