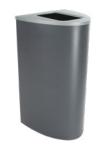

#### ELLIPSE

CAPACITY: 22 Gallon

DIMENSIONS: 15 %"D x 15 %"W x 30 %"H MATERIAL: Powder Coated 18 Gauge Steel

### ELLIPSE SLIM

CAPACITY: 8 Gallon

DIMENSIONS: 15 %"D x 8"W x 30 %"H
MATERIAL: Powder Coated 18 Gauge Steel

- Modern shape gives your program a voice while complementing your style
- Available in a variety of colors, capable of brightening any program
- Restrictive openings clearly indicate streams for users
- Modular system allows your centralized station to grow with your program