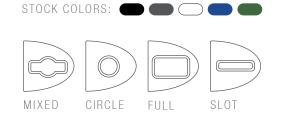

CIRCLE

- Functional slim design offers the ability to fit into small spaces
- Ideal for low traffic areas with modest capacity needs
- Optional openings allow you to personalize your program
- Chic color options offering your program a distinct look

MIXED CIRCLE FULL SLOT

FULL

SLOT

- Eclipse figuration maintains broad capacity needs
- Rounded profile welcomes unit to be stand-alone or to complete a set
- Ample variety of opening choices to personalize your program
- Stylish composition matches modernized spaces