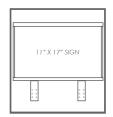

#### MAGNETIC CONNECTION KIT

SIGN FRAME KIT

WHEEL CASTER KIT

LUNCH TRAY KIT

eptions

## **ē\/̄/\/₽**™ CUBE

- Ultra modern cube design
- Large volume is perfect for high traffic areas
- Easy-to-manage pivoted bag retention system
- Optional Magnetic Connection Kit allows for unlimited variations
- Optional Sign Frame Kit available for clear messaging