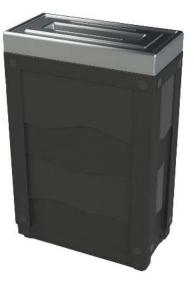

## **EVOIVE** CUBE COMING SOON

- Functional slim rectangular design
- Compact version of the original Evolve™ Cube
- Linear shape creates easy connections
- Suitable as a stand-alone unit
- Compatible with all Evolve<sup>™</sup> optional kits

SPECS

Capacity: 25 Gallon Dimensions: Coming Soon!

Material: HDPE (Body), ABS (Lid)

30''H