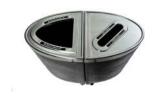

## MOST POPULAR VARIATIONS ELLIPSE + CUBE + CUBE + ELLIPSE CUBE + CUBE + CUBE ELLIPSE + CUBE + ELLIPSE CUBE + CUBE + ELLIPSE CUBE + CUBE

30"H