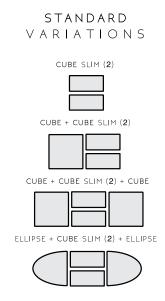

## MOST POPULAR VARIATIONS ELLIPSE + CUBE + CUBE + ELLIPSE CUBE + CUBE + CUBE ELLIPSE + CUBE + ELLIPSE CUBE + CUBE + ELLIPSE CUBE + CUBE

30"H