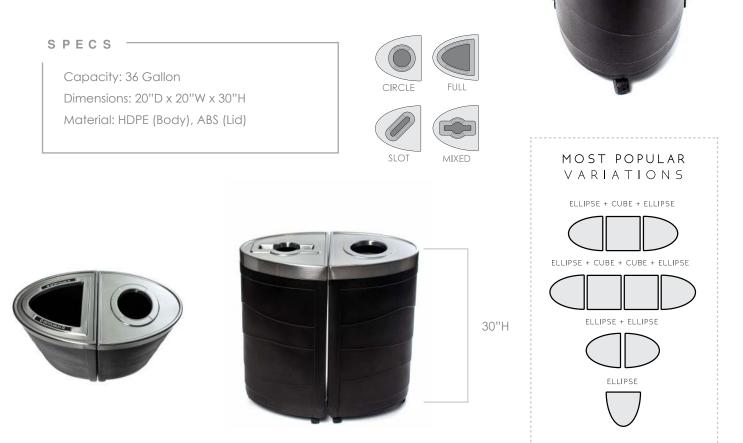

## MOST POPULAR VARIATIONS ELLIPSE + CUBE + CUBE + ELLIPSE CUBE + CUBE + CUBE ELLIPSE + CUBE + ELLIPSE CUBE + CUBE + ELLIPSE CUBE + CUBE

30"H

#### SPECS

Capacity: 50 Gallon Dimensions: 20"D x 20"W x 30"H Material: HDPE (Body), ABS (Lid)

\*Shown with the optional Wheel Caster Kit

- Sophisticated elliptical oval design
- Unique shape maintains capacity
- Lightweight lid for easy maitenance
- Smooth edges for simple handling
- Compatible with all Evolve<sup>™</sup> optional kits