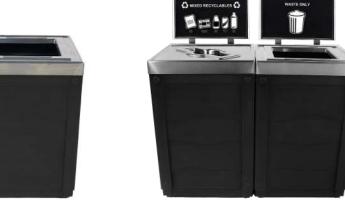

## MOST POPULAR VARIATIONS ELLIPSE + CUBE + CUBE + ELLIPSE CUBE + CUBE + CUBE ELLIPSE + CUBE + ELLIPSE CUBE + CUBE + ELLIPSE CUBE + CUBE

30"H

# Reshape COLLECTION...

ith seemingly endless combination options, the Evolve Series<sup>™</sup> offers distinguished style for multi-functional collection.

Whether used as stand-alone containers or grouped together as impressive central collection stations, the Evolve Series<sup>™</sup> allows you to create designer-inspired recycling and waste masterpieces.