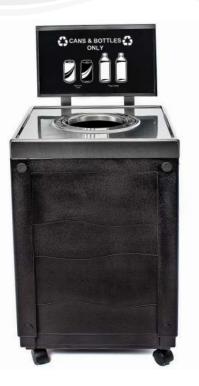

## **ē\/̄/\/₽**™ CUBE

- Ultra modern cube design
- Large volume is perfect for high traffic areas
- Easy-to-manage pivoted bag retention system
- Optional Magnetic Connection Kit allows for unlimited variations
- Optional Sign Frame Kit available for clear messaging

#### SPECS

Capacity: 50 Gallon Dimensions: 20"D x 20"W x 30"H Material: HDPE (Body), ABS (Lid)

\*Shown with the optional Wheel Caster Kit

- Sophisticated elliptical oval design
- Unique shape maintains capacity
- Lightweight lid for easy maitenance
- Smooth edges for simple handling
- Compatible with all Evolve<sup>™</sup> optional kits