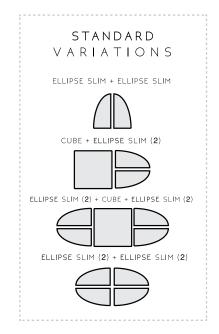

## MOST POPULAR VARIATIONS ELLIPSE + CUBE + CUBE + ELLIPSE CUBE + CUBE + CUBE ELLIPSE + CUBE + ELLIPSE CUBE + CUBE + ELLIPSE CUBE + CUBE

30"H