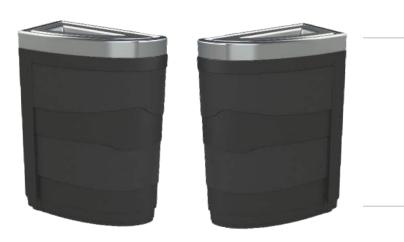

## **EVOIVE** CUBE COMING SOON

- Functional slim rectangular design
- Compact version of the original Evolve™ Cube
- Linear shape creates easy connections
- Suitable as a stand-alone unit
- Compatible with all Evolve<sup>™</sup> optional kits

SPECS

Capacity: 25 Gallon Dimensions: Coming Soon!

Material: HDPE (Body), ABS (Lid)

30''H