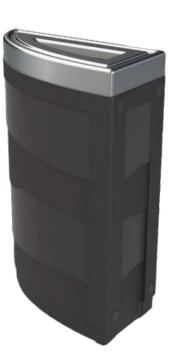

## **ē\/̄/\/₽**™ CUBE

- Ultra modern cube design
- Large volume is perfect for high traffic areas
- Easy-to-manage pivoted bag retention system
- Optional Magnetic Connection Kit allows for unlimited variations
- Optional Sign Frame Kit available for clear messaging

#### SPECS

Capacity: 50 Gallon Dimensions: 20"D x 20"W x 30"H Material: HDPE (Body), ABS (Lid)

\*Shown with the optional Wheel Caster Kit

- Sophisticated elliptical oval design
- Unique shape maintains capacity
- Lightweight lid for easy maitenance
- Smooth edges for simple handling
- Compatible with all Evolve<sup>™</sup> optional kits