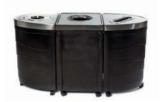

## MOST POPULAR VARIATIONS ELLIPSE + CUBE + CUBE + ELLIPSE CUBE + CUBE + CUBE ELLIPSE + CUBE + ELLIPSE CUBE + CUBE + ELLIPSE CUBE + CUBE

30"H