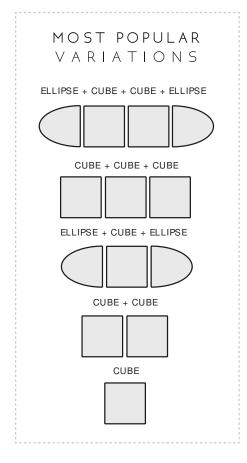

# BEGIN TO EVOLVE WITH THE ESSENTIAL CUBE CONTAINER

The starting point for the evolve series, the Cube is the essential container to launch endless combinations of collection possibilites. Although equally as strong on its own as an individual bin, it's high-capacity makes it a formidable partner for multi-stream recycling and showcases the style and funtionality of the entire Evolve line.

## **FEATURES:**

- Ultra modern cube design
- Large volume is perfect for high traffic areas
- Easy-to-manage pivoted bag retention system
- Optional Magnetic Connection Kit allows for unlimited variations
- Optional Sign Frame Kit available for clear messaging