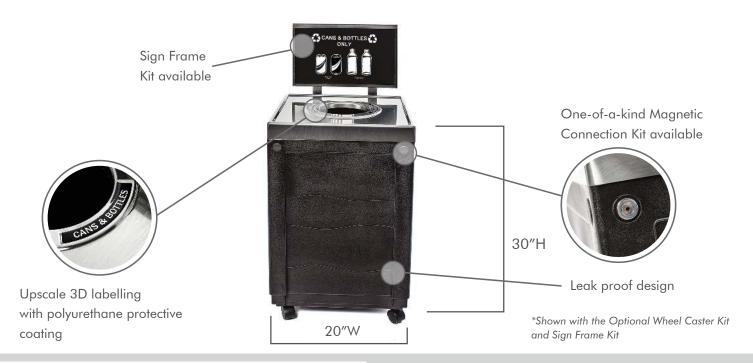

\*Shown with the Optional Wheel Caster Kit and Sign Frame Kit

50 GALLON

## **FEATURES:**

- Ultra modern cube design
- Large volume is perfect for high traffic areas
- Easy-to-manage pivoted bag retention system
- Optional Magnetic Connection Kit allows for unlimited variations
- Optional Sign Frame Kit available for clear messaging

## **SPECIFICATIONS:**

• Capacity: 50 Gallon

Dimensions: 20"D x 20"W x 30"H

• Body Weight: 15 lbs Lid Weight: 2.1 lbs

Material: HDPE (Body), ABS (Lid)