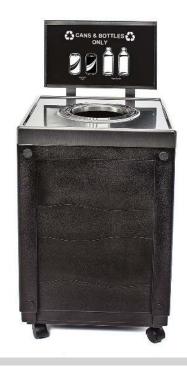

# BEGIN TO EVOLVE WITH THE ESSENTIAL CUBE CONTAINER

The starting point for the evolve series, the Cube is the essential container to launch endless combinations of collection possibilites. Although equally as strong on its own as an individual bin, it's high-capacity makes it a formidable partner for multi-stream recycling and showcases the style and funtionality of the entire Evolve line.

## **FEATURES:**

- Ultra modern cube design
- Large volume is perfect for high traffic areas
- Easy-to-manage pivoted bag retention system
- Optional Magnetic Connection Kit allows for unlimited variations
- Optional Sign Frame Kit available for clear messaging

## **SPECIFICATIONS:**

• Capacity: 50 Gallon

Dimensions: 20"D x 20"W x 30"H

• Body Weight: 15 lbs Lid Weight: 2.1 lbs

Material: HDPE (Body), ABS (Lid)