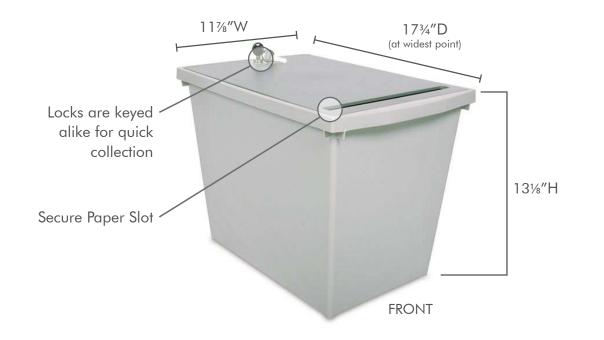

# **FEATURES:**

- Sturdy lid deters tampering
- Locks are keyed alike for quick collection
- Eliminates lazy tosses of confidential documents

buschsystems.com

1-800-565-9931

🟠 81 Rawson Avenue, Barrie, Ontario, Canada L4N 6E5

#### **SPECIFICATIONS:**

- Capacity: 9 Gallon
- Dimensions: 17¾"D x 11%"W x 131%"H
- Weight: 4.05 lbs
- Material: HDPE
- Accessories: ID Badges

# PAPER SLOT DIMENSIONS