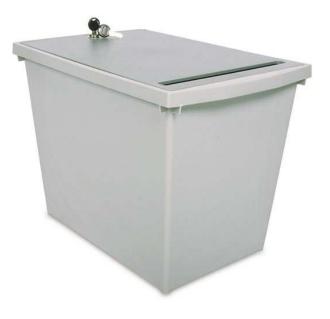

# DOCUMENT SECURITY AT YOUR DESKSIDE!

The 9 Gallon Personal Document Container (PDC) is designed to fit beside or under your desk to secure documents at your workstation. With a holding capacity of up to 30 lbs, this lockable container is the perfect solution for secure, small volume collection.

# **FEATURES:**

- Sturdy lid deters tampering
- Locks are keyed alike for quick collection
- Eliminates lazy tosses of confidential documents

buschsystems.com

1-800-565-9931

🟠 81 Rawson Avenue, Barrie, Ontario, Canada L4N 6E5