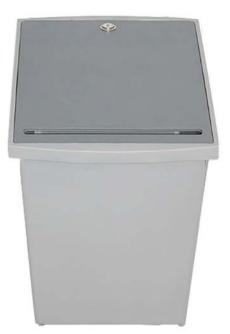

Recycling 1 ton of paper can save 17 trees, almost 7,000 gallons of water & more than 3 cubic yards of landfill space



# PDC (Personal Document Container)

9 GALLON

# DOCUMENT SECURITY AT YOUR DESKSIDE!

The 9 Gallon Personal Document Container (PDC) is designed to fit beside or under your desk to secure documents at your workstation. With a holding capacity of up to 30 lbs, this lockable container is the perfect solution for secure, small volume collection.

# **FEATURES:**

- Sturdy lid deters tampering
- Locks are keyed alike for quick collection
- Eliminates lazy tosses of confidential documents

buschsystems.com



1-800-565-9931

🟠 81 Rawson Avenue, Barrie, Ontario, Canada L4N 6E5

# **PDC** (Personal Document Container)







#### **SPECIFICATIONS:**

- Capacity: 9 Gallon
- Dimensions: 17¾"D x 11%"W x 131%"H
- Weight: 4.05 lbs
- Material: HDPE
- Accessories: ID Badges

#### **PALLET SHIPPING:**

- 280 per pallet (boxed & bulk)
- Pallet weight: 1134 lbs
- Pallet dimensions: 46"D x 48"W x 77¾"H

#### **UPS SHIPPING:**

- No. per carton: 10
- Size of carton: 16%16"D x 1411/16"W x 31"H
- Carton Weight: 43 lbs

#### **STAMPING:**

• Minimum order: 200 units

#### **COLORS:**

• Custom colors available, minimum order of 1000 units

1-800-565-9931

STOCK COLORS:

GREY



# REMOVABLE LID - LOCKABLE FOR ADDED SECURITY



# PAPER SLOT DIMENSIONS