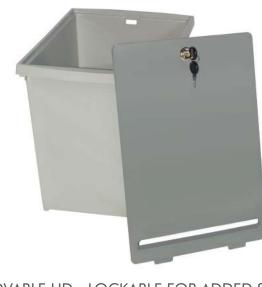

# DOCUMENT SECURITY AT YOUR DESKSIDE!

The 9 Gallon Personal Document Container (PDC) is designed to fit beside or under your desk to secure documents at your workstation. With a holding capacity of up to 30 lbs, this lockable container is the perfect solution for secure, small volume collection.

# **FEATURES:**

- Sturdy lid deters tampering
- Locks are keyed alike for quick collection
- Eliminates lazy tosses of confidential documents

buschsystems.com

1-800-565-9931

🟠 81 Rawson Avenue, Barrie, Ontario, Canada L4N 6E5

# REMOVABLE LID - LOCKABLE FOR ADDED SECURITY