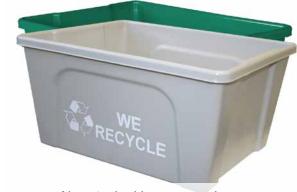

### Stamping:

- Minimum order: 200 units
- Side stamping: 7"W x 3.75"H
- End stamping: 3"W x 3.5"H
- · Generic stamp on 2 sides: WE RECYCLE with mobius loop

### Colors:

FORM-SPEC-001

· Custom colors available, minimum order of 1000 units

Fits under most desk units, taking up little floor space

Also stocked in green and grey