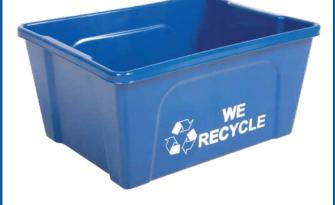

## The Classic Office Collection Container!

The Deskside Recycling Bin is most commonly used for paper recycling but it can also be used for the collection of cans and bottles.

Its lightweight yet durable construction makes it easy to handle and strong enough to withstand day to day wear and tear.

### Stamping:

- Minimum order: 200 units
- Side stamping: 7"W x 3.75"H
- End stamping: 3"W x 3.5"H
- · Generic stamp on 2 sides: WE RECYCLE with mobius loop