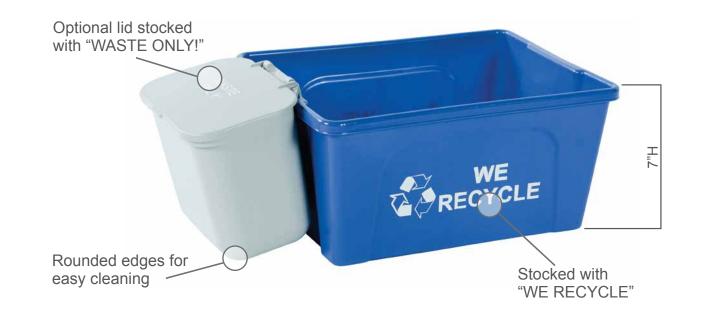

### **ADDITIONAL FEATURES:**

- Creates a perfect stack of 8.5 x 11 paper
- Rounded corners for easy cleaning
- Fits under most desk units, taking up little floor space

SCH SYSTEMS

• Can be used with Hanging Waste Basket (BC1500)

### Specifications:

- Capacity: 3 Gallons
- Dimensions: 14.5"L x 11"W x 7"H
- Weight: 1 lb
- Material: High Density Polyethylene
- Accessories: Hanging Waste Basket (BC1500), Recycling Bin Divider (BC1201)

### Stamping:

- Minimum order: 200 units
- Side stamping: 7"W x 3.75"H
- End stamping: 3"W x 3.5"H
- · Generic stamp on 2 sides: WE RECYCLE with mobius loop