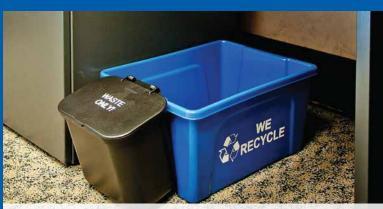

## The Classic Office Collection Container!

The Deskside Recycling Bin is most commonly used for paper recycling but it can also be used for the collection of cans and bottles.

Its lightweight yet durable construction makes it easy to handle and strong enough to withstand day to day wear and tear.

### **ADDITIONAL FEATURES:**

- Creates a perfect stack of 8.5 x 11 paper
- Rounded corners for easy cleaning
- Fits under most desk units, taking up little floor space

SCH SYSTEMS

• Can be used with Hanging Waste Basket (BC1500)

### Specifications:

- Capacity: 3 Gallons
- Dimensions: 14.5"L x 11"W x 7"H
- Weight: 1 lb
- Material: High Density Polyethylene
- Accessories: Hanging Waste Basket (BC1500), Recycling Bin Divider (BC1201)