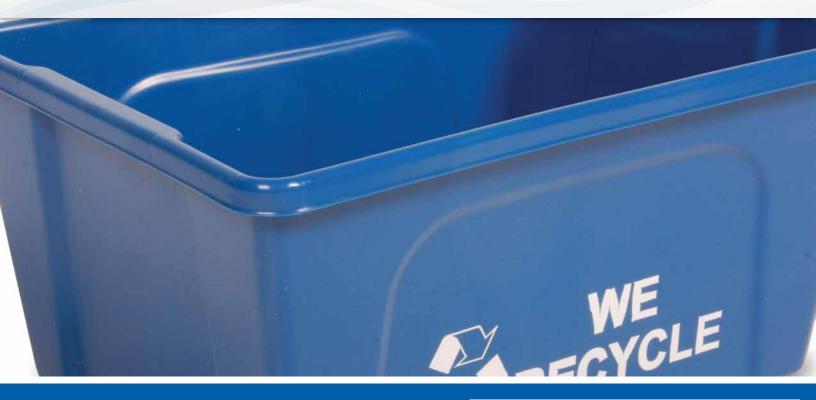

## The Classic Office Collection Container!

The Deskside Recycling Bin is most commonly used for paper recycling but it can also be used for the collection of cans and bottles.

Its lightweight yet durable construction makes it easy to handle and strong enough to withstand day to day wear and tear.

### **ADDITIONAL FEATURES:**

- Creates a perfect stack of 8.5 x 11 paper
- Rounded corners for easy cleaning
- Fits under most desk units, taking up little floor space

SCH SYSTEMS

• Can be used with Hanging Waste Basket (BC1500)

### Stamping:

- Minimum order: 200 units
- Side stamping: 7"W x 3.75"H
- End stamping: 3"W x 3.5"H
- · Generic stamp on 2 sides: WE RECYCLE with mobius loop