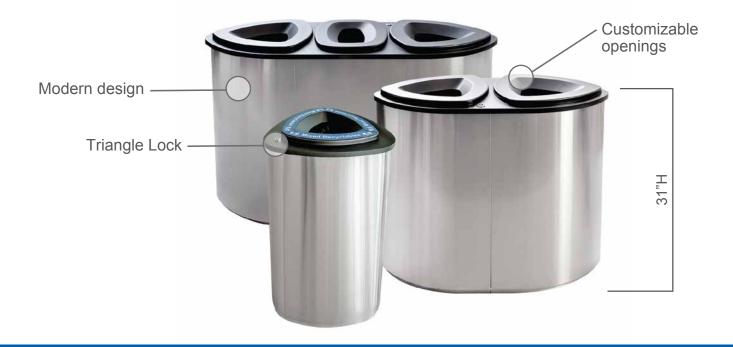

# Single - Specifications:

· Capacity: 36 Gallon

• Dimensions: 21"L x 21"W x 34.5"H

· Weight: 36 lbs

## **Double** - Specifications:

· Capacity: 2 x 26 Gallon

Dimensions: 33.5"L x 17.75"W x 31"H

• Weight: 62 lbs

## Triple - Specifications:

• Capacity: 3 x 26 Gallon

• Dimensions: 45"L x 17.75"W x 31"H

• Weight: 69 lbs

#### Stock Colors:

Modern design for any indoor environment

Gas assisted shocks

Equiped with triangle lock (Boka Single in photo)

www.buschsystems.com

81 Rawson Avenue, Barrie, Ontario, Canada L4N 6E5 1-800-565-9931