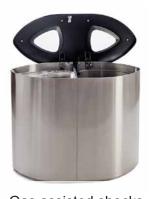

# **Sophisticated Styling & Practical Elegance**

This modern indoor waste & recycling container combines functionality and flexibility with a remarkably sleek design. It has been designed with terminals, convention centers, shopping malls and other indoor environments that demand fire resistant containers in mind. That being said, the Boka will be well-suited for any space demanding a high-end, elegant waste & recycling container. Boka is recycling redefined.

## **KEY FEATURES:**

- Equipped with triangle lock, hinged lid and pivoted bag frame
- Self-extinguishing bin the shape of the lid directs the combustion gases, cuts off the oxygen supply and extinguishes the fire
- · Gas shock assisted lid design

#### Specifications:

• Triangle Opening Dimensions: 7.875"

- Rectangle Opening Dimensions: 4.25" x 9.25"
- · Material: Stainless steel, powder coated black lid
- Accessories: Optional sorting labels, cans & bottles and paper openings

#### Stock Colors:

Modern design for any indoor environment

Gas assisted shocks

Equiped with triangle lock (Boka Single in photo)

www.buschsystems.com

81 Rawson Avenue, Barrie, Ontario, Canada L4N 6E5 1-800-565-9931