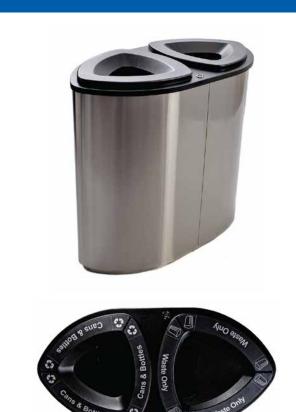

## **Double** - Specifications:

· Capacity: 2 x 26 Gallon

Dimensions: 33.5"L x 17.75"W x 31"H

• Weight: 62 lbs

#### Specifications:

• Triangle Opening Dimensions: 7.875"

- Rectangle Opening Dimensions: 4.25" x 9.25"
- · Material: Stainless steel, powder coated black lid
- Accessories: Optional sorting labels, cans & bottles and paper openings