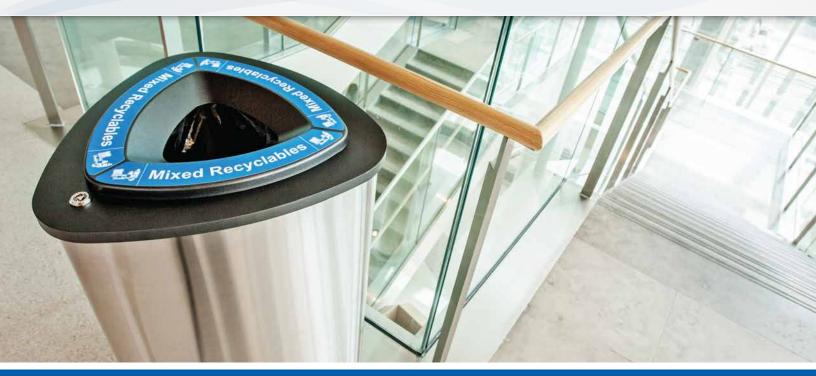

# **Sophisticated Styling & Practical Elegance**

This modern indoor waste & recycling container combines functionality and flexibility with a remarkably sleek design. It has been designed with terminals, convention centers, shopping malls and other indoor environments that demand fire resistant containers in mind. That being said, the Boka will be well-suited for any space demanding a high-end, elegant waste & recycling container. Boka is recycling redefined.

## **KEY FEATURES:**

- Equipped with triangle lock, hinged lid and pivoted bag frame
- Self-extinguishing bin the shape of the lid directs the combustion gases, cuts off the oxygen supply and extinguishes the fire
- · Gas shock assisted lid design