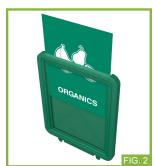

## STEP-BY-STEP INSTRUCTIONS

- Locate the WW Sign Frame Support Block
- Take the WW Sign Frame Support Block (tabs facing to the back) and feed into the rim holes located at the back of the Waste Watcher body. \*Note - A snap will be heard once Support Block is engaged into body. Support block has now been installed into the Waste Watcher body. (FIG. 1)
- From the top of the sign frame, slowly feed your signage into the WW Sign Frame until fully inserted. (FIG. 2)
- Snap bottom of Waste Watcher Sign Frame into exposed holes in the WW Support Block. \*Note - A snap will be heard once Sign Frame has been successfully installed. (FIG. 3)