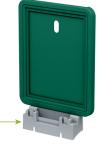

## SIGN FRAME KIT CONTAINS:

- 1 x WW Sign Frame Support Block
- 1 x WW Sign Frame with Plexi Sheet installed
- 1 x Signage as purchased

Support Block

## STEP-BY-STEP INSTRUCTIONS

- Locate the WW Sign Frame Support Block
- Take the WW Sign Frame Support Block (tabs facing to the back) and feed into the rim holes located at the back of the Waste Watcher body. \*Note - A snap will be heard once Support Block is engaged into body. Support block has now been installed into the Waste Watcher body. (FIG. 1)
- From the top of the sign frame, slowly feed your signage into the WW Sign Frame until fully inserted. (FIG. 2)
- Snap bottom of Waste Watcher Sign Frame into exposed holes in the WW Support Block. \*Note - A snap will be heard once Sign Frame has been successfully installed. (FIG. 3)