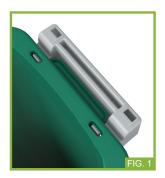

## STEP-BY-STEP INSTRUCTIONS

- Locate the WW Sign Frame Support Block
- Take the WW Sign Frame Support Block (tabs facing to the back) and feed into the rim holes located at the back of the Waste Watcher body. \*Note - A snap will be heard once Support Block is engaged into body. Support block has now been installed into the Waste Watcher body. (FIG. 1)
- From the top of the sign frame, slowly feed your signage into the WW Sign Frame until fully inserted. (FIG. 2)
- Snap bottom of Waste Watcher Sign Frame into exposed holes in the WW Support Block. \*Note - A snap will be heard once Sign Frame has been successfully installed. (FIG. 3)