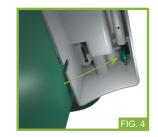

## To Remove WW Sign Frame & Change Out Signage:

Locate the Sign Frame tabs at the back of the Support Block, with gently force flex tab away from the bin. Do this step until each of the 2 tabs have disconnected from the Support Block. Support block should still remain engaged to the body. (FIG. 4)