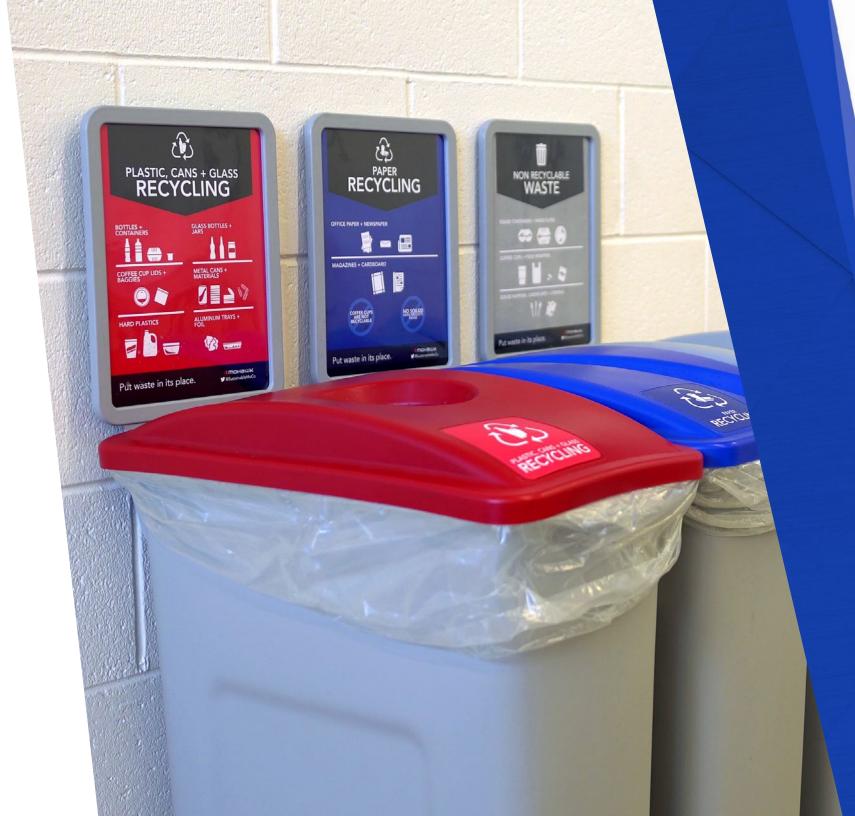

## A Proven Customer Favorite!

The Waste Watcher<sup>®</sup> series is our most customizable recycling & waste station.

1

Since being launched in 2008, the Waste Watcher<sup>®</sup> continues to adapt to any program. As recycling programs often vary from one county to the next — the multi-stream design of the Waste Watcher<sup>®</sup> can suit anybody's collection needs.

### OUR MOST Customizable Containers

- Reduce servicing demands with 6 different capacities to choose from
- Adapts to any recycling program with a wide range of color and lid opening options
- Strategically placed handles help make servicing and relocation smooth and simple
- Inside rounded edges eliminate buildup of dirt and grime in corners
- The customizable graphics are highly visible and help improve your program's presence and participation
- Optional modular wheel dolly allows the station to become mobile
- Simple to install connector kits secure your centralized station