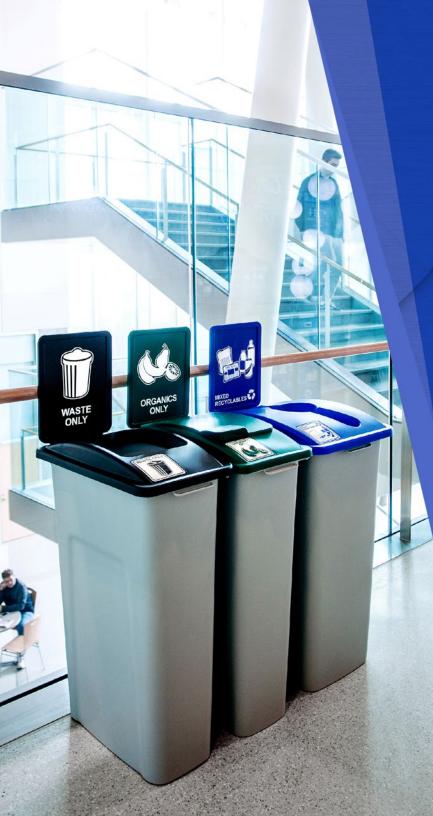

## A Proven Customer Favorite!

The Waste Watcher<sup>®</sup> series is our most customizable recycling & waste station.

1

Since being launched in 2008, the Waste Watcher<sup>®</sup> continues to adapt to any program. As recycling programs often vary from one county to the next — the multi-stream design of the Waste Watcher<sup>®</sup> can suit anybody's collection needs.

### OUR MOST Customizable Containers

- Reduce servicing demands with 6 different capacities to choose from
- Adapts to any recycling program with a wide range of color and lid opening options
- Strategically placed handles help make servicing and relocation smooth and simple
- Inside rounded edges eliminate buildup of dirt and grime in corners
- The customizable graphics are highly visible and help improve your program's presence and participation
- Optional modular wheel dolly allows the station to become mobile
- Simple to install connector kits secure your centralized station