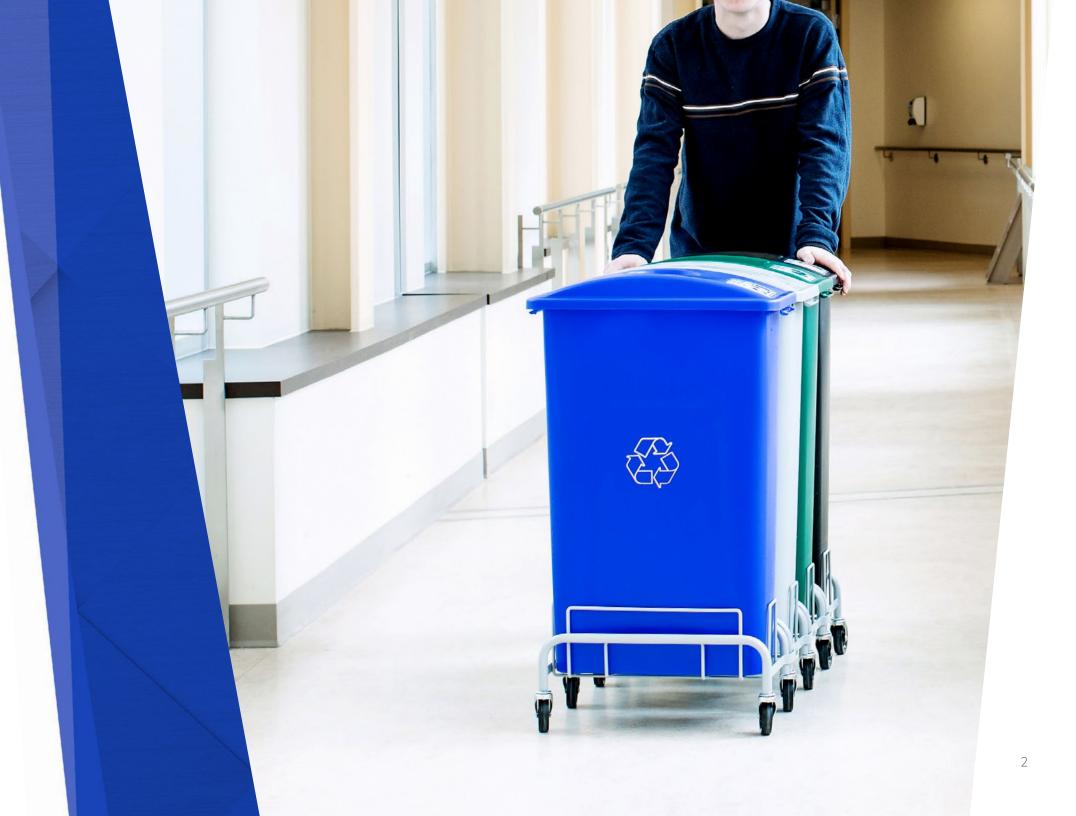

### OUR MOST Customizable Containers

- Reduce servicing demands with 6 different capacities to choose from
- Adapts to any recycling program with a wide range of color and lid opening options
- Strategically placed handles help make servicing and relocation smooth and simple
- Inside rounded edges eliminate buildup of dirt and grime in corners
- The customizable graphics are highly visible and help improve your program's presence and participation
- Optional modular wheel dolly allows the station to become mobile
- Simple to install connector kits secure your centralized station

### 4. Optional Accessories

• Sign Frames, Connectors, Wheel Dollies

TAILORED by you

The series can accommodate both single-stream and multi-stream programs; the artistry of the Waste Watcher<sup>®</sup> is being able to personalize it to your exact needs.