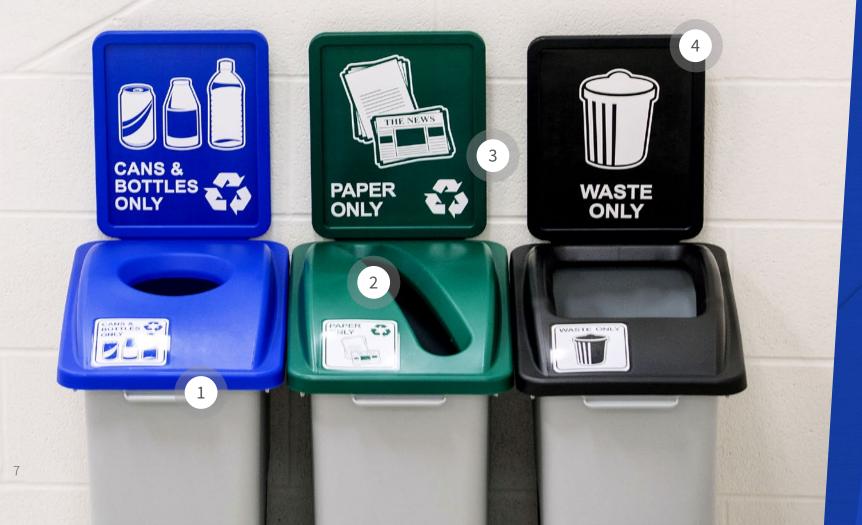

Choose your components:

1. Body

3. Graphics R A A

Stream Signage

• Waste Watcher (16G, 20G, 23G), Waste Watcher XL (24G, 28G, 32G)

• See pages 3 & 4 for available openings

• Choose from our stock options or customize your own!