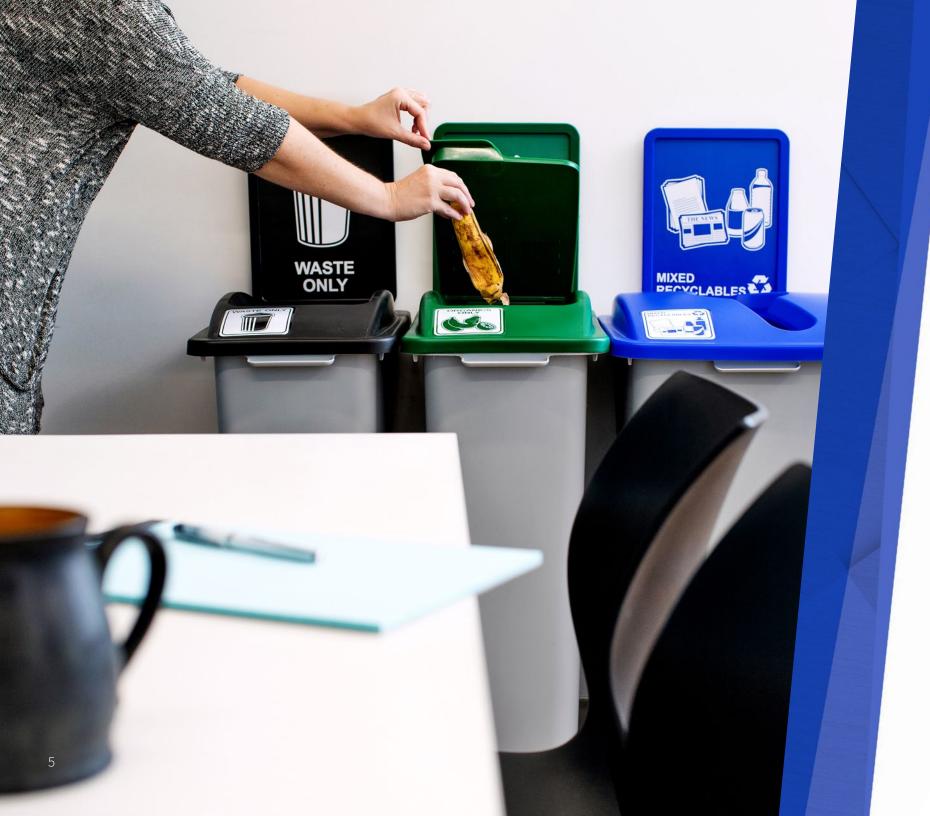

## A Proven Customer Favorite!

The Waste Watcher<sup>®</sup> series is our most customizable recycling & waste station.

1

Since being launched in 2008, the Waste Watcher<sup>®</sup> continues to adapt to any program. As recycling programs often vary from one county to the next — the multi-stream design of the Waste Watcher<sup>®</sup> can suit anybody's collection needs.

### OUR MOST Customizable Containers

- Reduce servicing demands with 6 different capacities to choose from
- Adapts to any recycling program with a wide range of color and lid opening options
- Strategically placed handles help make servicing and relocation smooth and simple
- Inside rounded edges eliminate buildup of dirt and grime in corners
- The customizable graphics are highly visible and help improve your program's presence and participation
- Optional modular wheel dolly allows the station to become mobile
- Simple to install connector kits secure your centralized station