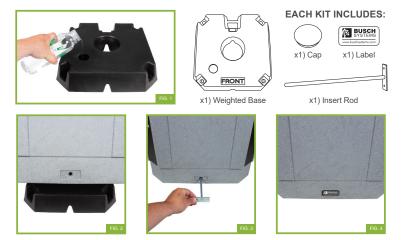

## STEP-BY-STEP INSTRUCTIONS

- Remove Octo from carton and locate the Weighed Base & Rod.
- Unscrew cap from Weighed Base and will fill with water or sand. Once filled, replace cap and screw to tighten. (FIG. 1)
- Place Weighed Base in desired location for Octo placement. Ensure that the Front verbiage is facing towards you for easier insertion into base. (FIG. 2)
- Place unit slowly over Weighed Base. You will know its properly in place once it settles into the base. (FIG. 3)
- Insert rod through the front channel located on the bottom front surface of Octo. Rod should insert fully and sit flush to Octo surface. (FIG. 3, 4)
  - Place provided Busch Systems label over exposed rod front surface. (FIG. 4)
    - The Weighted Base is now installed.