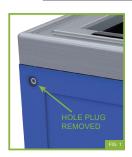

## STEP-BY-STEP INSTALLATION INSTRUCTIONS

- Choose the side you want to install your body sign on and remove the 4 hole plugs to expose the threaded bolt inserts. (FIG. 1)
- Align the holes in the body sign directly over threaded bolt inserts so that all 4 holes align. (FIG. 2)
- Insert a chicago bolt with a washer through signage and hand thread into each threaded insert. Once you have all 4 chicago bolts and washers hand tightened, align sign on body and tighten each bolt using a 5/32" (4mm) hex key/allen wrench until snug. (FIG. 3)
- Repeat steps 1 3 until desired amount of signage is installed.
- 1-800-565-9931