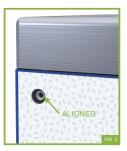

## STEP-BY-STEP INSTALLATION INSTRUCTIONS

- Choose the side you want to install your body sign on and remove the 4 hole plugs to expose the threaded bolt inserts. (FIG. 1)
- Align the holes in the body sign directly over threaded bolt inserts so that all 4 holes align. (FIG. 2)
- Insert a chicago bolt with a washer through signage and hand thread into each threaded insert. Once you have all 4 chicago bolts and washers hand tightened, align sign on body and tighten each bolt using a 5/32" (4mm) hex key/allen wrench until snug. (FIG. 3)
- Repeat steps 1 3 until desired amount of signage is installed.
- 1-800-565-9931