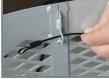

## COMPONENTS:

- 1 Tether
- 1 Screw
- 1 Small Washer
- 1 Locking Nut
- 1 Large Washer

x1

Put the tether through the eyelet on the bin.

Loop one end of the tether through its other end.

Place the screw through the large washer and then the loose end of the tether