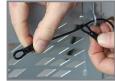

## COMPONENTS:

- 1 Tether
- 1 Screw
- 1 Small Washer
- 1 Locking Nut
- 1 Large Washer

x1

Put the tether through the eyelet on the bin.

Loop one end of the tether through its other end.

Place the screw through the large washer and then the loose end of the tether