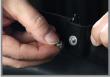

## COMPONENTS:

- 1 Tether
- 1 Screw
- 1 Small Washer
- 1 Locking Nut
- 1 Large Washer

x1

Put the tether through the eyelet on the bin.

Loop one end of the tether through its other end.

Place the screw through the large washer and then the loose end of the tether

Put the screw through the hole on the lid.

Place the small washer on the end of the screw and thread the locking nut onto screw.

Tighten using a 3/8" (or 10mm) Nut Driver and a size 2 Phillips screwdriver.