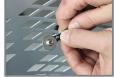

Put the screw through the hole on the lid.

Place the small washer on the end of the screw and thread the locking nut onto screw.

Tighten using a 3/8" (or 10mm) Nut Driver and a size 2 Phillips screwdriver.