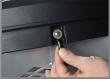

Put the screw through the hole on the lid.

Place the small washer on the end of the screw and thread the locking nut onto screw.

Tighten using a 3/8" (or 10mm) Nut Driver and a size 2 Phillips screwdriver.