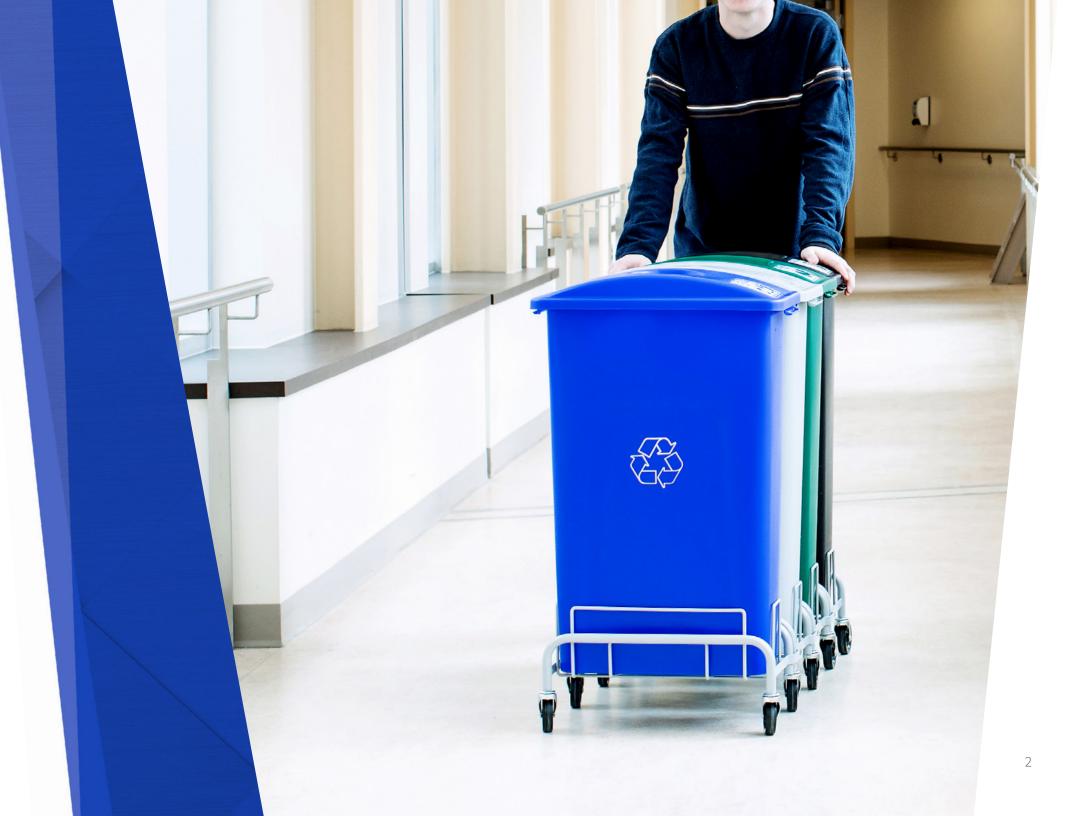

### OUR MOST Customizable Containers

- Reduce servicing demands with 6 different capacities to choose from
- Adapts to any recycling program with a wide range of color and lid opening options
- Strategically placed handles help make servicing and relocation smooth and simple
- Inside rounded edges eliminate buildup of dirt and grime in corners
- The customizable graphics are highly visible and help improve your program's presence and participation
- Optional modular wheel dolly allows the station to become mobile
- Simple to install connector kits secure your centralized station

#### 4. Optional Accessories

• Sign Frames, Connectors, Wheel Dollies

TAILORED by you

The series can accommodate both single-stream and multi-stream programs; the artistry of the Waste Watcher<sup>®</sup> is being able to personalize it to your exact needs.