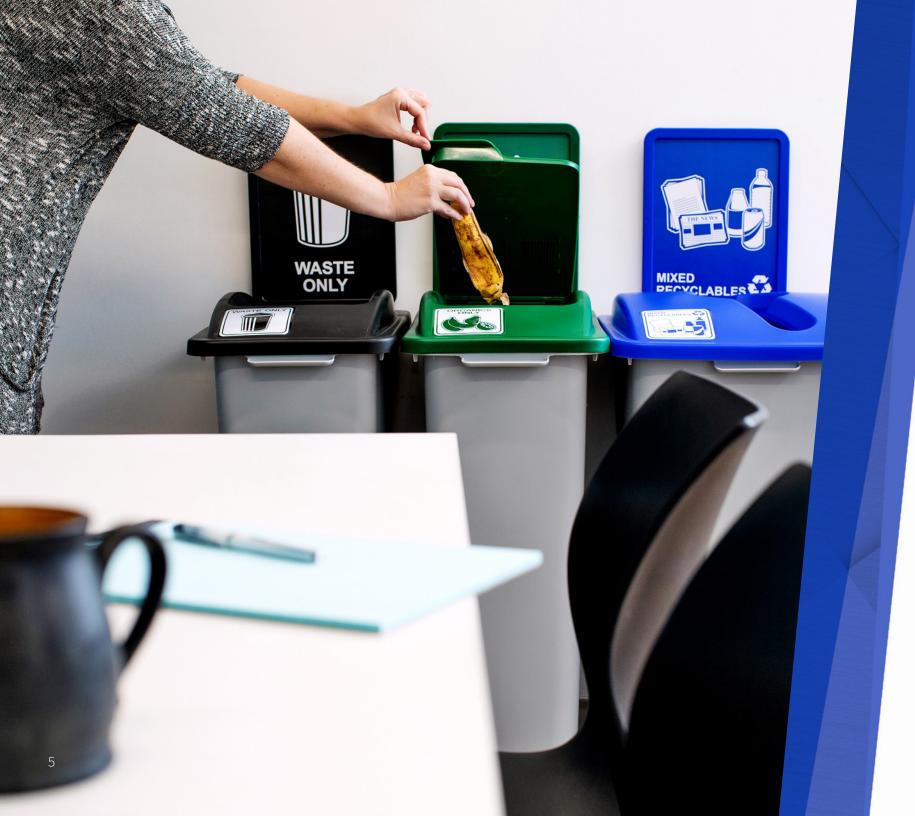

### A Proven Customer Favorite!

The Waste Watcher<sup>®</sup> series is our most customizable recycling & waste station.

Since being launched in 2008, the Waste Watcher<sup>®</sup> continues to adapt to any program. As recycling programs often vary from one county to the next — the multi-stream design of the Waste Watcher<sup>®</sup> can suit anybody's collection needs.

### OUR MOST Customizable Containers

- Reduce servicing demands with 6 different capacities to choose from
- Adapts to any recycling program with a wide range of color and lid opening options
- Strategically placed handles help make servicing and relocation smooth and simple
- Inside rounded edges eliminate buildup of dirt and grime in corners
- The customizable graphics are highly visible and help improve your program's presence and participation
- Optional modular wheel dolly allows the station to become mobile
- Simple to install connector kits secure your centralized station