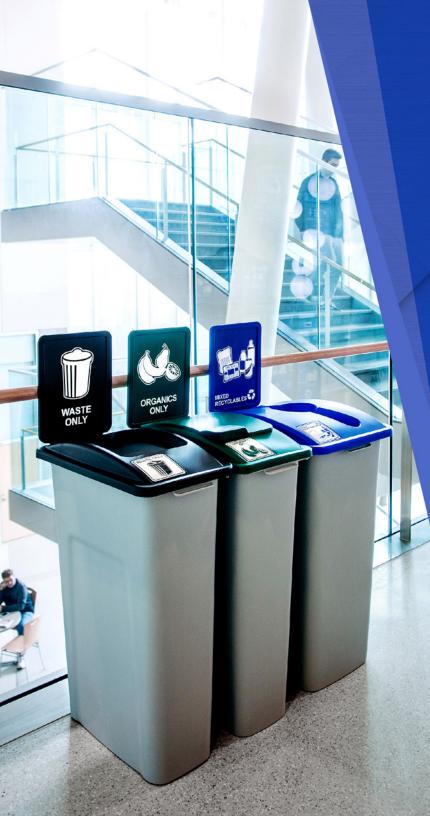

### A Proven Customer Favorite!

The Waste Watcher<sup>®</sup> series is our most customizable recycling & waste station.

Since being launched in 2008, the Waste Watcher<sup>®</sup> continues to adapt to any program. As recycling programs often vary from one county to the next — the multi-stream design of the Waste Watcher<sup>®</sup> can suit anybody's collection needs.

### OUR MOST Customizable Containers

- Reduce servicing demands with 6 different capacities to choose from
- Adapts to any recycling program with a wide range of color and lid opening options
- Strategically placed handles help make servicing and relocation smooth and simple
- Inside rounded edges eliminate buildup of dirt and grime in corners
- The customizable graphics are highly visible and help improve your program's presence and participation
- Optional modular wheel dolly allows the station to become mobile
- Simple to install connector kits secure your centralized station

### AND THE MOST Popular!