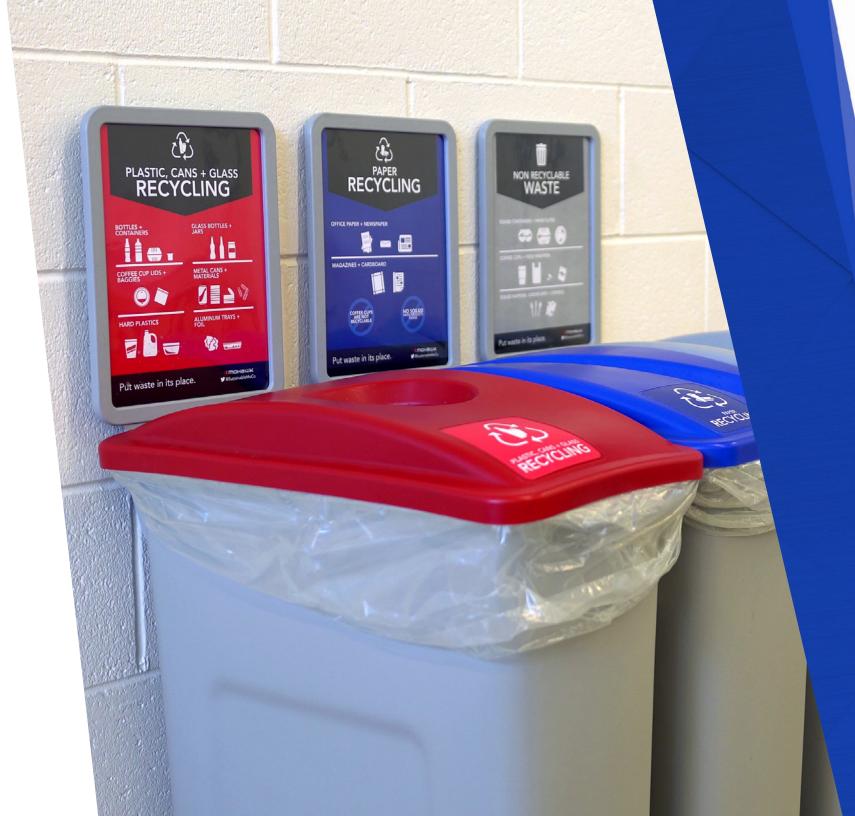

## Build your WASTE WATCHER® Station

The Waste Watcher<sup>®</sup> series reduces the stress of adding or removing streams, rearranging stations and making adjustments to your program. Being able to alter your program to keep up with the demand of your evolving needs has never been so easy!

#### 4. Optional Accessories

• Sign Frames, Connectors, Wheel Dollies

TAILORED by you

The series can accommodate both single-stream and multi-stream programs; the artistry of the Waste Watcher<sup>®</sup> is being able to personalize it to your exact needs.