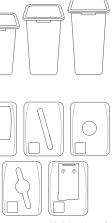

Choose your components:

R A A

Stream Signage 1. Body

• Waste Watcher (16G, 20G, 23G), Waste Watcher XL (24G, 28G, 32G)

#### 2. Lid Opening

• See pages 3 & 4 for available openings

### 3. Graphics

• Choose from our stock options or customize your own!

#### 4. Optional Accessories

• Sign Frames, Connectors, Wheel Dollies

TAILORED by you

The series can accommodate both single-stream and multi-stream programs; the artistry of the Waste Watcher<sup>®</sup> is being able to personalize it to your exact needs.