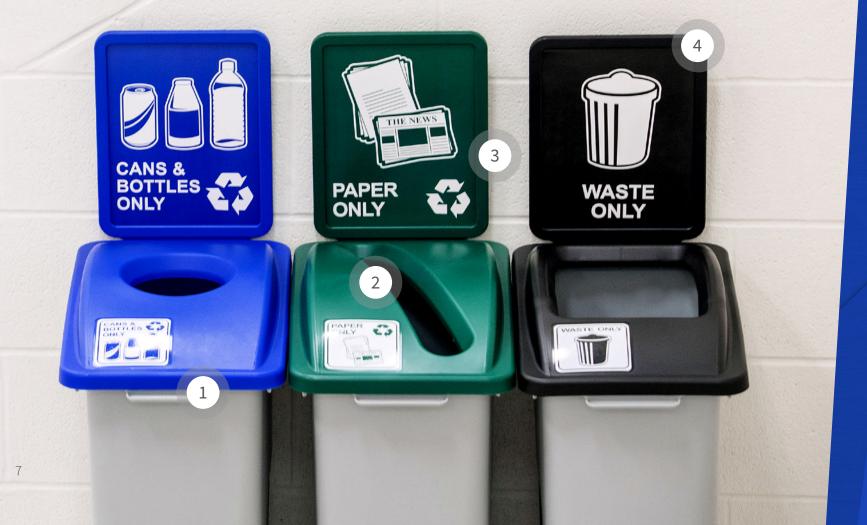

### A Proven Customer Favorite!

The Waste Watcher<sup>®</sup> series is our most customizable recycling & waste station.

Since being launched in 2008, the Waste Watcher<sup>®</sup> continues to adapt to any program. As recycling programs often vary from one county to the next — the multi-stream design of the Waste Watcher<sup>®</sup> can suit anybody's collection needs.

### OUR MOST Customizable Containers

- Reduce servicing demands with 6 different capacities to choose from
- Adapts to any recycling program with a wide range of color and lid opening options
- Strategically placed handles help make servicing and relocation smooth and simple
- Inside rounded edges eliminate buildup of dirt and grime in corners
- The customizable graphics are highly visible and help improve your program's presence and participation
- Optional modular wheel dolly allows the station to become mobile
- Simple to install connector kits secure your centralized station

### AND THE MOST Popular!