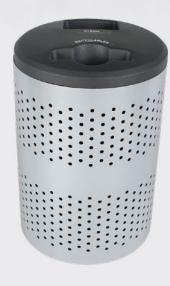

# THE DENVER

Boost the success of your collection program without taking a large bite out of your budget with this reliable, affordably priced metal bin. The Denver is an admirable option for those looking for a dependable, economical collection container.

### STOCK BODY COLORS

- Blue
- Black

### STOCK LINER COLORS

Black

- Bag retention ring on liner restricts movement of bag, which helps control the tidy cosmetic look of the bin
- Affordably priced, allowing flexibility for bins to be easily added to your program
- Tether comes standard to keep lid connected
- Durable construction to withstand various climates