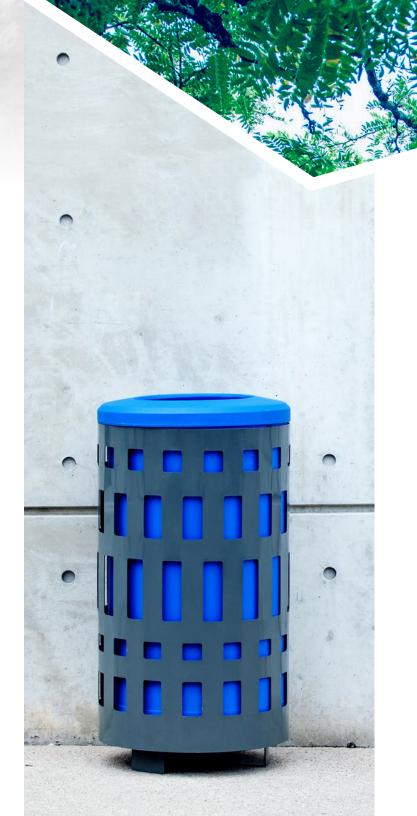

# THE VANCOUVER

Add a burst of color to your community's recycling & waste program with the Vancouver. This round metal container accommodates up to three streams and comes with a sturdy plastic lid and durable body to withstand various elements. The Vancouver will be a pivotal part of keeping your community's outdoor space clean and free of litter.

### STOCK BODY COLOR

Grey

#### STOCK LINER COLORS

\*Green Only Available for Triple

- Array of configurations allow collection for up to three streams
- The pattern of the body aids in stream identification by revealing the brightly colored liners within
- Rigid plastic liners enforce stability
- Ergonomic handles on liners create seamless servicing