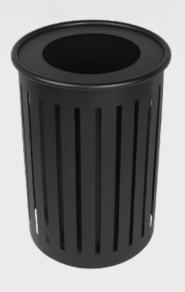

# THE DENVER

Boost the success of your collection program without taking a large bite out of your budget with this reliable, affordably priced metal bin. The Denver is an admirable option for those looking for a dependable, economical collection container.

### STOCK BODY COLORS

- Blue
- Black

### STOCK LINER COLORS

Black

- Bag retention ring on liner restricts movement of bag, which helps control the tidy cosmetic look of the bin
- Affordably priced, allowing flexibility for bins to be easily added to your program
- Tether comes standard to keep lid connected
- Durable construction to withstand various climates