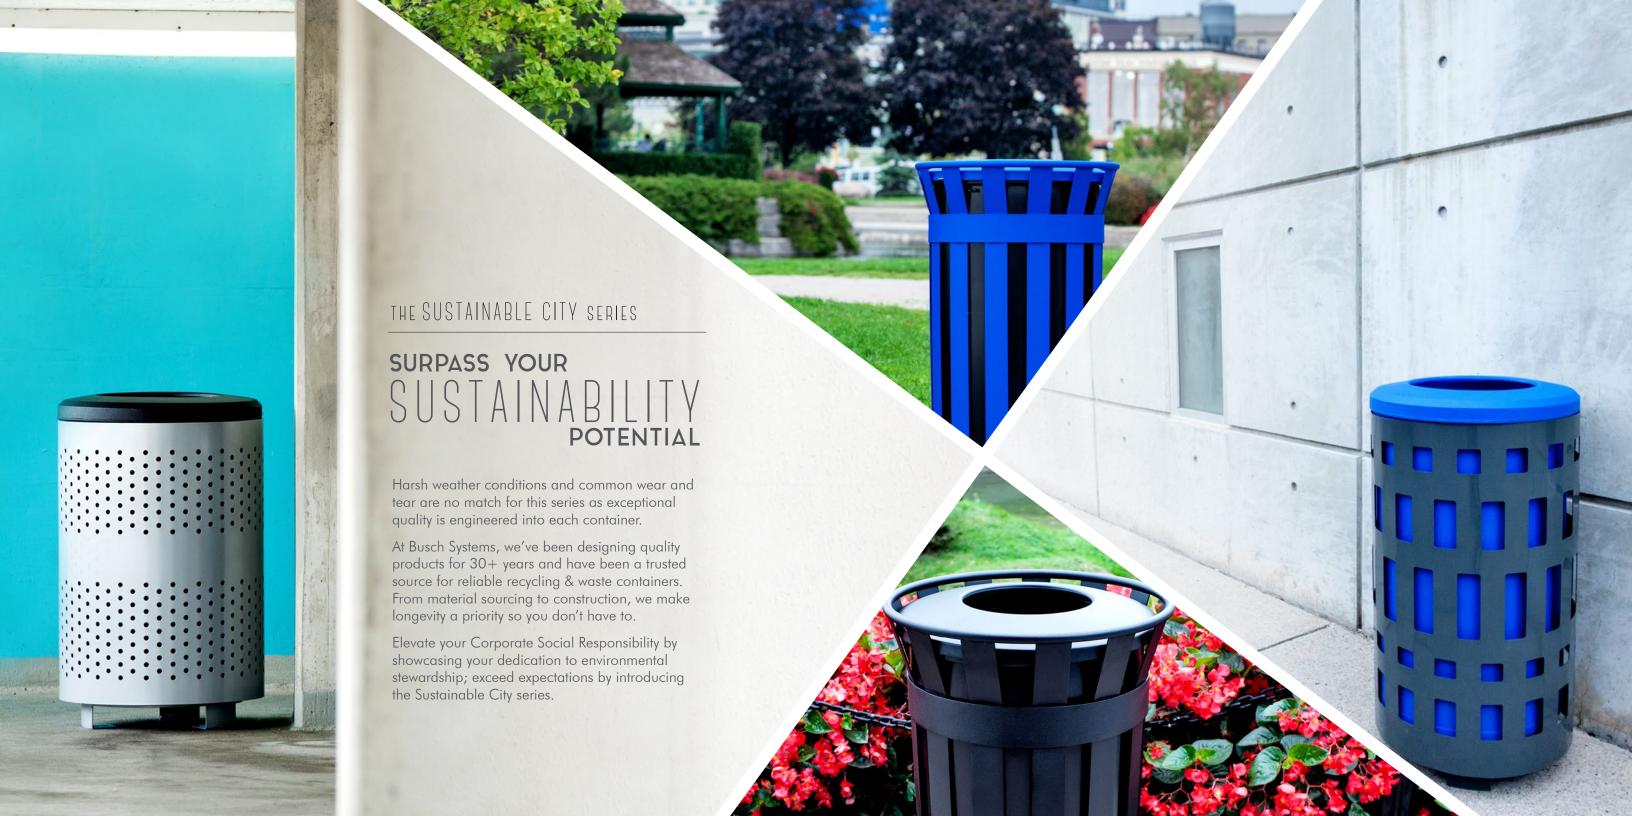

# SHAPE YOUR CITYSCAPE

The Sustainable City series shines a new light on the world of outdoor collection programs while balancing the scale between design and durability.

With their steel structure, each design is constructed to handle various weather conditions and adds longevity to your sustainability program. This multifaceted series offers quality containers that are devised to complement any outdoor space while promoting smart refuse collection.

Pave a new path in your environmental journey with the Sustainable City series.