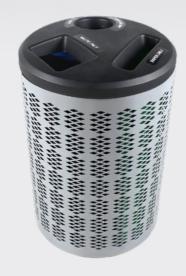

# THE TORONTO

Heighten the success rate of your refuse management program with the Toronto. This expanded metal container is the only one of its kind in the series. The vivid mesh-like design creates high visibility of the internal colored liners, maximizing stream recognition. Be the recycling leader in your industry by adding containers to your program that are constructed with sustainability in mind.

- Add personality and durability to your program with this powerful expanded metal design
- Diversify collection with up to 3 streams
- Endure the elements with this rust and UV proof container
- Option to secure product to the ground to enhance security