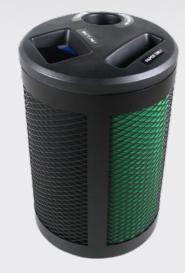

# THE TORONTO

Heighten the success rate of your refuse management program with the Toronto. This expanded metal container is the only one of its kind in the series. The vivid mesh-like design creates high visibility of the internal colored liners, maximizing stream recognition. Be the recycling leader in your industry by adding containers to your program that are constructed with sustainability in mind.

- Add personality and durability to your program with this powerful expanded metal design
- Diversify collection with up to 3 streams
- Endure the elements with this rust and UV proof container
- Option to secure product to the ground to enhance security