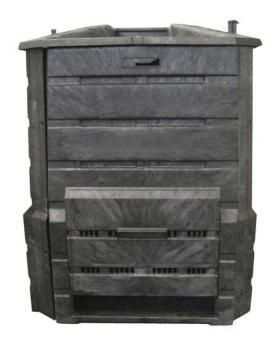

#### **FEATURES:**

- Sturdy 1/5" plastic construction
- Dual slide up doors
- Large locking lid helps to keep wildlife out
- Easy to assemble (no tools required)

### **SPECIFICATIONS:**

• Capacity: 12 Cubic Feet

Dimensions: 28"D x 28"L x 32"H

• Weight: 28 lbs

• Material: 100% recycled plastic

#### **PALLET SHIPPING:**

• 36 per pallet (boxed)

• Pallet weight: 1008 lbs

• Pallet dimensions: 48"D x 48"L x 96.5"H

**STOCK COLORS:** 

LARGE LOCKING LID HELPS TO KEEP WILDLIFE OUT

**DUAL SLIDE UP DOORS** 