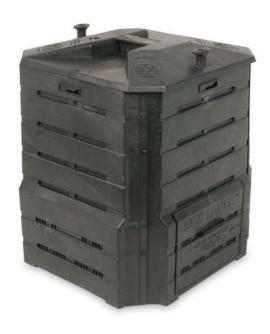

## Soil Saver™ 12 CUBIC FEET

# TURNS HOUSEHOLD & YARD WASTE INTO VALUABLE FERTILIZER!

The Soilsaver compost bin is an easy way to convert common yard and food waste into effective fertilizer, a process which saves valuable landfill space. It has natural insulating properties due to its structural foam construction, a feature which also makes it resistant to UV rays. It's large capacity means it can serve a household of five people.

#### **FEATURES:**

- Sturdy 1/5" plastic construction
- Dual slide up doors
- Large locking lid helps to keep wildlife out
- Easy to assemble (no tools required)

### **SPECIFICATIONS:**

• Capacity: 12 Cubic Feet

Dimensions: 28"D x 28"L x 32"H

• Weight: 28 lbs

• Material: 100% recycled plastic