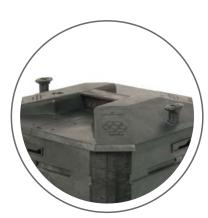

# TURNS HOUSEHOLD & YARD WASTE INTO VALUABLE FERTILIZER!

The Soilsaver compost bin is an easy way to convert common yard and food waste into effective fertilizer, a process which saves valuable landfill space. It has natural insulating properties due to its structural foam construction, a feature which also makes it resistant to UV rays. It's large capacity means it can serve a household of five people.

#### **FEATURES:**

- Sturdy 1/5" plastic construction
- Dual slide up doors
- Large locking lid helps to keep wildlife out
- Easy to assemble (no tools required)

#### **PALLET SHIPPING:**

• 36 per pallet (boxed)

• Pallet weight: 1008 lbs

• Pallet dimensions: 48"D x 48"L x 96.5"H

**STOCK COLORS:** 

LARGE LOCKING LID HELPS TO KEEP WILDLIFE OUT

**DUAL SLIDE UP DOORS** 