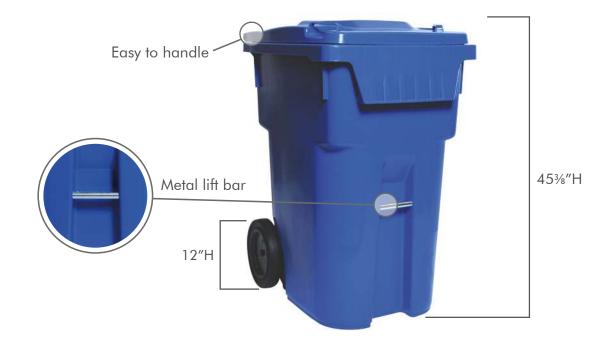

# **FEATURES:**

- Metal lift bar
- 12" rubber wheels
- Contoured lid reduces warp and pooling water
- Easy to handle
- Large handles
- Compliant with A.N.S.I. standards

1-800-565-9931

Version 2.00 - April 2016

### **SPECIFICATIONS:**

- Capacity: 95 Gallon
- Dimensions: 271/2"D x 331/4"W x 453/8"H
- Weight: 40 lbs
- Material: