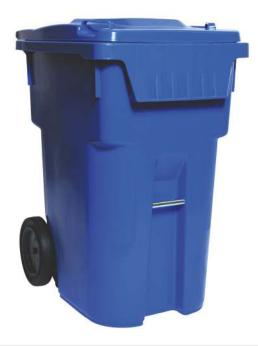

# **ROLL IT TO THE CURB!**

The I-95 Recycling & Waste Cart is suitable for both curbside and centralized collection. By adding a Classic Opening to the lid of your cart, it is instantly transformed into a heavy duty, large volume collection bin. Its unique, contoured body is ideal for automated lifting equipment, while the lid shape reduces warping and pooling water.

# **FEATURES:**

- Metal lift bar
- 12" rubber wheels
- Contoured lid reduces warp and pooling water
- Easy to handle
- Large handles
- Compliant with A.N.S.I. standards

1-800-565-9931

Version 2.00 - April 2016