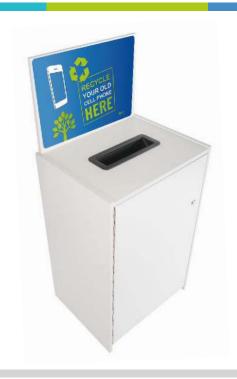

#### **BREATHE LIFE INTO YOUR OLD ELECTRONICS**

The CPR is a secure cell phone collection console designed for centralized areas. Complete with convenient drop slot and backboard to mount signage, custom signage is available. This unit is sure to clearly communicate your desire for cell phone deposits.

## **FEATURES:**

- Top slot for cell phone collection
- Backboard for signage included
- Optional custom signage available
- Option to customize for hard drive and ink jet cartridge collection