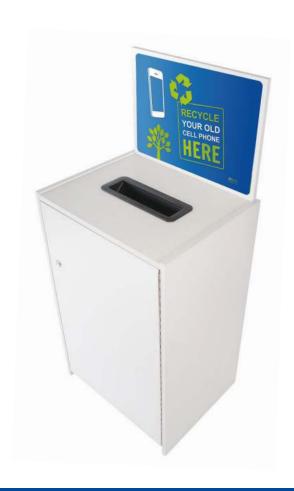

#### **BREATHE LIFE INTO YOUR OLD ELECTRONICS**

The CPR is a secure cell phone collection console designed for centralized areas. Complete with convenient drop slot and backboard to mount signage, custom signage is available. This unit is sure to clearly communicate your desire for cell phone deposits.

## **FEATURES:**

- Top slot for cell phone collection
- Backboard for signage included
- Optional custom signage available
- Option to customize for hard drive and ink jet cartridge collection