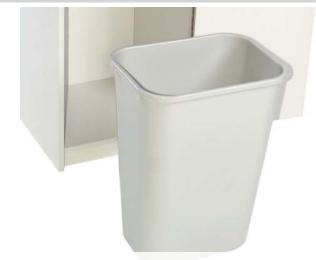

The 10 gallon liner is included with the console and is a suitable handling capacity. Answer the "call" to recycle cell phones - efficiently!

### **UPS SHIPPING:**

• No. per carton: 1

• Size of carton: 16"D x 21%"W x 45"H

Carton Weight: \_\_\_\_ lbs

STOCK COLORS:

GREY

10 GALLON LINER ALLOWS FOR LARGE CAPACITY STORAGE