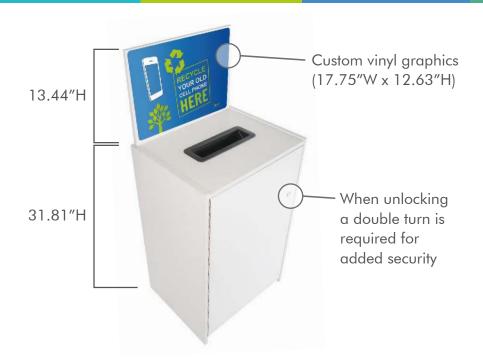

### **SPECIFICATIONS:**

• Capacity: 10 Gallon

• Dimensions: 20"D x 153/4"W x 451/4"H

• Weight: 54 lbs

• Material: Melamine

• Accessories: ID badges,

custom vinyl graphics available