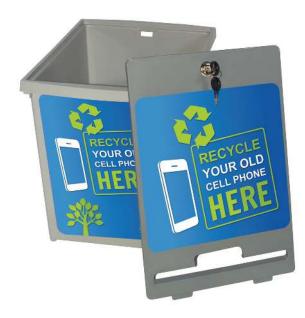

#### **FEATURES:**

- Slot for convenient cell phone collection
- Sturdy lid deters tampering
- Keyed alike with the CPR (Cell Phone Recycler) for quick collection
- Labels sold separately

buschsystems.com

#### **COLORS:**

• Custom colors available, minimum order of 1000 units

1-800-565-9931

STOCK COLORS:

GREY

buschsystems.com

REMOVABLE LID - LOCKABLE FOR ADDED SECURITY

81 Rawson Avenue, Barrie, Ontario, Canada L4N 6E5