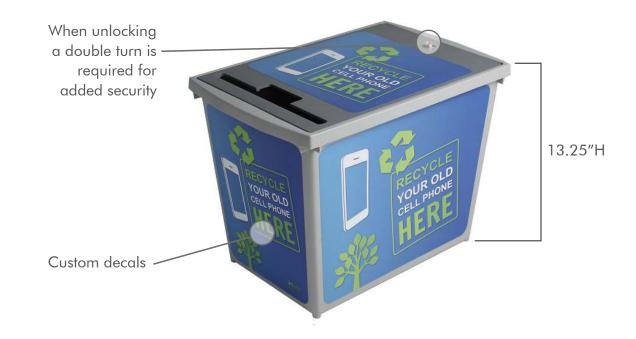

#### **SPECIFICATIONS:**

- Capacity: 9 Gallon
- Dimensions: 12"D x 16¾"W x 16¼"H
- Weight: 4.05 lbs
- Material: HDP
- Accessories: Custom labels/decals

#### **COLORS:**

• Custom colors available, minimum order of 1000 units

1-800-565-9931

STOCK COLORS:

GREY

buschsystems.com

REMOVABLE LID - LOCKABLE FOR ADDED SECURITY

81 Rawson Avenue, Barrie, Ontario, Canada L4N 6E5