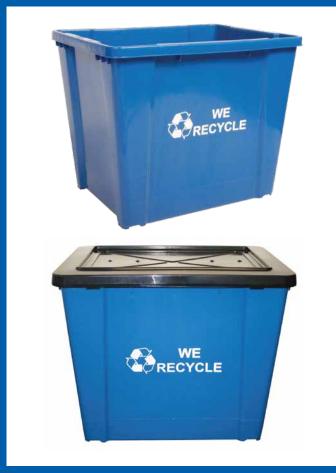

With the addition of the lid, wheel package, wall brackets and drainage holes this container will be the longest lasting container at the curb!

#### Specifications:

Capacity: 24 US Gallons

Dimensions: 22.25"L x 17.25"W x 17.25"H

 Weight: 6 lbs • Nesting Ratio: 11:1

• Material: High Density Polyethylene

· Accessories: Wheel kits, wall brackets, lid