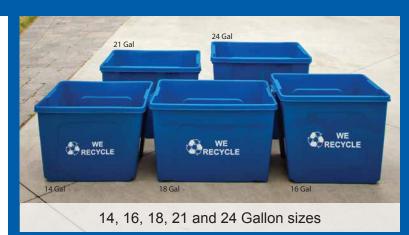

### **Curbside Collection Made Easy**

The Curbside Recycling Bins are available in 14/16/18/21/24 Gallon sizes and offer supreme durability and function.

The 24 Gallon Curbside Recycling Bin is designed to be the most durable container available with reinforced handles, edges and corners to deal with impact and stress. SIR stands for Strategically Integrated Reinforcements.

#### Specifications:

Capacity: 24 US Gallons

Dimensions: 22.25"L x 17.25"W x 17.25"H

 Weight: 6 lbs • Nesting Ratio: 11:1

• Material: High Density Polyethylene

· Accessories: Wheel kits, wall brackets, lid