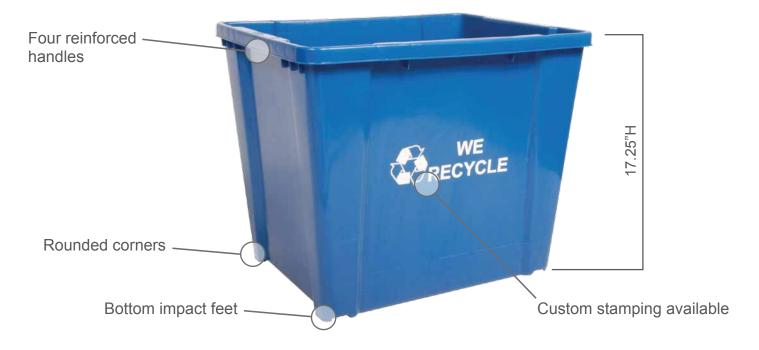

#### **ADDITIONAL FEATURES:**

- Bottom impact feet
- Cross stacks with SIR 21
- Custom stamping available
- Stocked with "WE RECYCLE and Mobius Loop", on two sides of the container

www.buschsystems.com

81 Rawson Avenue, Barrie, Ontario, Canada L4N 6E5 1-800-565-9931

#### Specifications:

Capacity: 24 US Gallons

Dimensions: 22.25"L x 17.25"W x 17.25"H

 Weight: 6 lbs • Nesting Ratio: 11:1

• Material: High Density Polyethylene

· Accessories: Wheel kits, wall brackets, lid