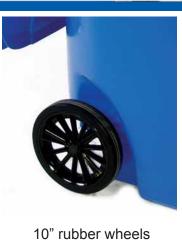

### **ADDITIONAL FEATURES:**

- Metal lift bar
- 10" rubber wheels
- · Contoured lid reduces warp and pooling water
- Easy to handle
- Large handles

FORM-SPEC-183

Compliant with A.N.S.I. standards