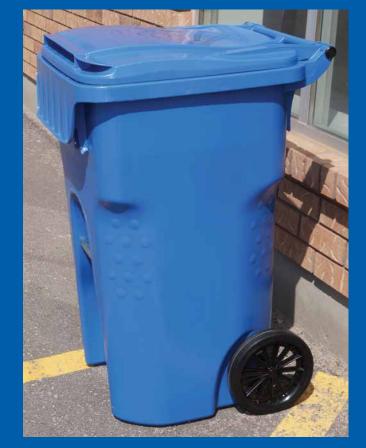

### Get the EDGE on Recycling!

The EDGE Recycling & Waste Cart is suitable for both curbside and centralized collection. By adding a Super Sorter Opening to the lid of your cart, it is instantly transformed into a heavy duty, large volume collection bin. Its unique, contoured body is ideal for automated lifting equipment, while the lid shape reduces warping and pooling water.

#### Specifications:

- Capacity: 65 Gallon
- Dimensions: 29.5"L x 25.13"W x 42.38"H
- Weight: 35 lbs
- Accessories: Hasp lock, Super Sorter Openings