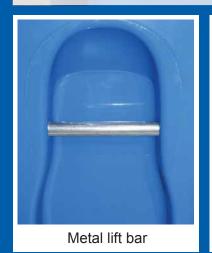

### **ADDITIONAL FEATURES:**

- Metal lift bar
- 10" rubber wheels
- · Contoured lid reduces warp and pooling water
- Easy to handle
- Large handles

FORM-SPEC-183

Compliant with A.N.S.I. standards