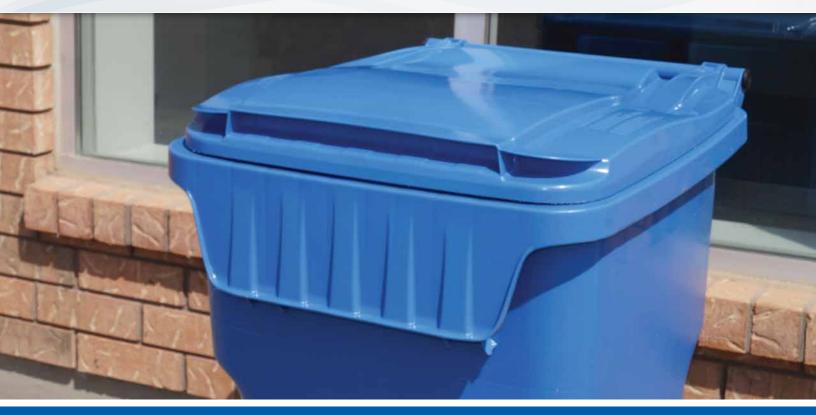

### Get the EDGE on Recycling!

The EDGE Recycling & Waste Cart is suitable for both curbside and centralized collection. By adding a Super Sorter Opening to the lid of your cart, it is instantly transformed into a heavy duty, large volume collection bin. Its unique, contoured body is ideal for automated lifting equipment, while the lid shape reduces warping and pooling water.

### **ADDITIONAL FEATURES:**

- Metal lift bar
- 10" rubber wheels
- · Contoured lid reduces warp and pooling water
- Easy to handle
- Large handles

FORM-SPEC-183

Compliant with A.N.S.I. standards