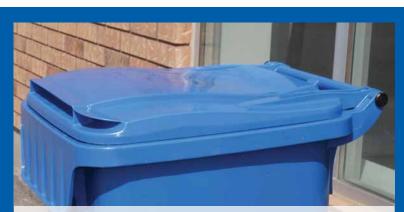

### Get the EDGE on Recycling!

The EDGE Recycling & Waste Cart is suitable for both curbside and centralized collection. By adding a Super Sorter Opening to the lid of your cart, it is instantly transformed into a heavy duty, large volume collection bin. Its unique, contoured body is ideal for automated lifting equipment, while the lid shape reduces warping and pooling water.

### Openings:

FORM-SPEC-183

Mixed Recyclables

Paper / Newspaper

Waste

Contoured lid reduces warp and pooling water