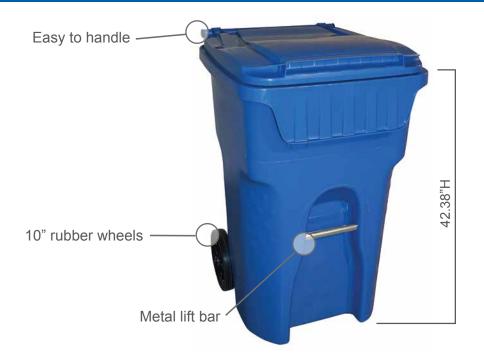

### **ADDITIONAL FEATURES:**

- Metal lift bar
- 10" rubber wheels
- · Contoured lid reduces warp and pooling water
- Easy to handle
- Large handles

FORM-SPEC-183

Compliant with A.N.S.I. standards

#### Specifications:

- Capacity: 65 Gallon
- Dimensions: 29.5"L x 25.13"W x 42.38"H
- Weight: 35 lbs
- Accessories: Hasp lock, Super Sorter Openings