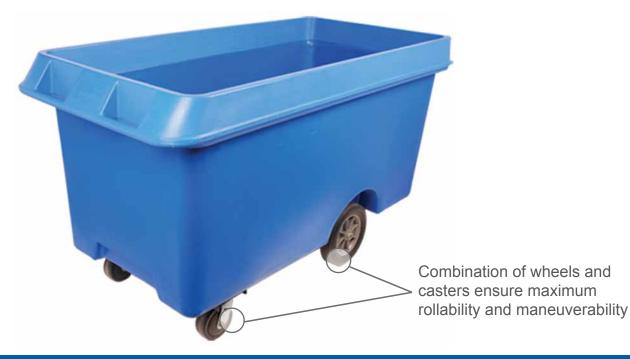

## The Next Generation is Here!

The Next Generation Carts incorporate a single wall body with double wall box-style lip for increased durability and maximum impact resistance. The combination of poly core wheels and heavy duty casters provides maximum rollability and maneuverability.