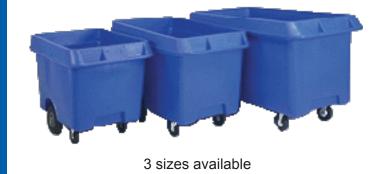

## **ADDITIONAL FEATURES:**

- Three sizes available
- Poly-core wheels

SPEC-041