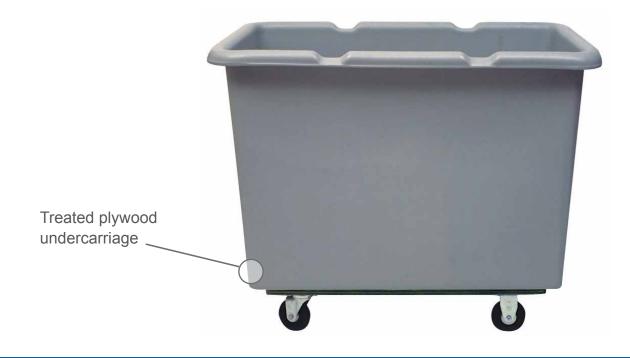

### **ADDITIONAL FEATURES:**

- Available in two different sizes
- Treated plywood undercarriage
- Additional colors available

FORM-SPEC-023