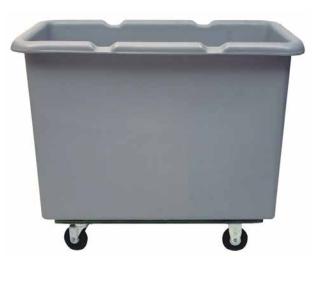

### Multi-Purpose for your Multi Needs!

Tough, durable and functional, the Multi-Purpose Carts are the solution for a variety of transportation and storage applications. Ideal for industrial, educational, healthcare and hospitality facilities, these carts are built to last. The wheels are set in a diamond pattern for quick and easy maneuverability.

### **ADDITIONAL FEATURES:**

- Available in two different sizes
- Treated plywood undercarriage
- Additional colors available

FORM-SPEC-023