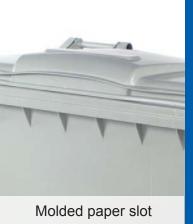

## Large and In Charge!

The O660L (175 gallon) is a four wheeled collection cart for your BIG document destruction needs. Side handles make this container easy to move. Comes complete with molded paper slot and casters with two brakes.

### **ADDITIONAL FEATURES:**

- 1"x 11 1/2" slot
- Side handles for easy maneuvering
- 8" casters with two brakes
- 580 lb max load

SPEC-135