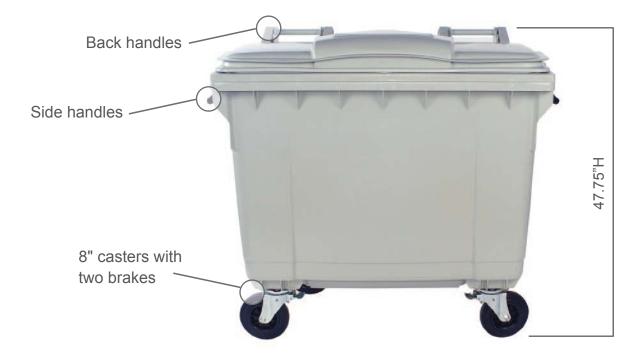

### **ADDITIONAL FEATURES:**

- 1"x 11 1/2" slot
- Side handles for easy maneuvering
- 8" casters with two brakes
- 580 lb max load

SPEC-135

#### Specifications:

- · Capacity: 175 Gallon
- Dimensions: 49"L x 30.5"W x 47.75"H
- Weight: 87 lbs
- Material: High density polyethylene
- · Accessories: Hasp lock