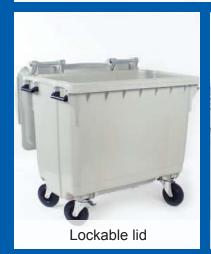

## Large and In Charge!

The O660L (175 gallon) is a four wheeled collection cart for your BIG document destruction needs. Side handles make this container easy to move. Comes complete with molded paper slot and casters with two brakes.

### **ADDITIONAL FEATURES:**

- 1"x 11 1/2" slot
- Side handles for easy maneuvering
- 8" casters with two brakes
- 580 lb max load

SPEC-135

#### Specifications:

- · Capacity: 175 Gallon
- Dimensions: 49"L x 30.5"W x 47.75"H
- Weight: 87 lbs
- Material: High density polyethylene
- · Accessories: Hasp lock