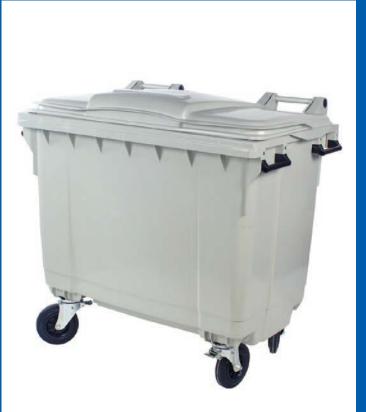

# Four Wheeled Cart O660L | 175 Gallon

## Large and In Charge!

The O660L (175 gallon) is a four wheeled collection cart for your BIG document destruction needs. Side handles make this container easy to move. Comes complete with molded paper slot and casters with two brakes.