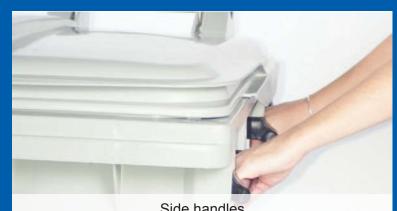

## Large and In Charge!

The O660L (175 gallon) is a four wheeled collection cart for your BIG document destruction needs. Side handles make this container easy to move. Comes complete with molded paper slot and casters with two brakes.

### **ADDITIONAL FEATURES:**

- 1"x 11 1/2" slot
- Side handles for easy maneuvering
- 8" casters with two brakes
- 580 lb max load

SPEC-135