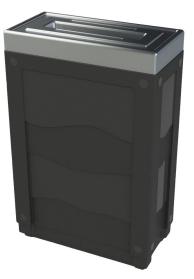

## **ē\/̄/\/₽**™ CUBE

- Ultra modern cube design
- Large volume is perfect for high traffic areas
- Easy-to-manage pivoted bag retention system
- Optional Magnetic Connection Kit allows for unlimited variations
- Optional Sign Frame Kit available for clear messaging

#### SPECS

Capacity: 50 Gallon Dimensions: 20"D x 20"W x 30"H Material: HDPE (Body), ABS (Lid)

- Sophisticated elliptical oval design
- Unique shape maintains capacity
- Lightweight lid for easy maitenance
- Smooth edges for simple handling
- Compatible with all Evolve<sup>™</sup> optional kits