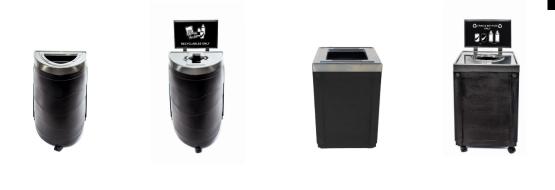

#### MAGNETIC CONNECTION KIT

SIGN FRAME KIT

LUNCH TRAY KIT

he Evolve Series<sup>™</sup> has been
created to offer virtually
unlimited options with
unparralleled style. Leave
no niche overlooked with
container shapes designed
to encourage collection
and inspire your sustainable
imagination. The Evolve
Series<sup>™</sup> is just a starting point
to your expanding program,
visit buschsystems.com for
additional container ideas for
outdoor spaces, schools, the
office and beyond.

## **EVOIVE** CUBE COMING SOON

- Functional slim rectangular design
- Compact version of the original Evolve™ Cube
- Linear shape creates easy connections
- Suitable as a stand-alone unit
- Compatible with all Evolve<sup>™</sup> optional kits

## **EVOIVE** ELLIPSE COMING SOON

- Versatile slender elliptical design
- Minimized size perfect for specific streams
- Streamlined style adds options without bulk
- Lightweight and durable design
- Usable as a sleek stand-alone unit