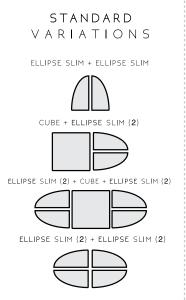

s for simple handling
- Compatible with all Evolve<sup>™</sup> optional kits



\*Shown with the optional Wheel Caster Kit



## **EVOIVE** CUBE COMING SOON

- Functional slim rectangular design
- Compact version of the original Evolve™ Cube
- Linear shape creates easy connections
- Suitable as a stand-alone unit
- Compatible with all Evolve<sup>™</sup> optional kits

#### SPECS

Capacity: 25 Gallon Dimensions: Coming Soon! Material: HDPE (Body), ABS (Lid)











## **EVOIVE** ELLIPSE COMING SOON

- Versatile slender elliptical design
- Minimized size perfect for specific streams
- Streamlined style adds options without bulk
- Lightweight and durable design
- Usable as a sleek stand-alone unit

SPECS

Capacity: 18 Gallon Dimensions: Coming Soon! Material: HDPE (Body), ABS (Lid)











buschsystems.com | 1.800.565.9931