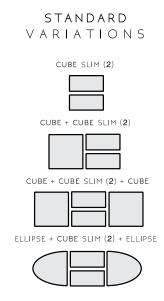

Connection Kit allows for unlimited variations
- Optional Sign Frame Kit available for clear messaging

#### SPECS

Capacity: 50 Gallon Dimensions: 20"D x 20"W x 30"H Material: HDPE (Body), ABS (Lid)











- Sophisticated elliptical oval design
- Unique shape maintains capacity
- Lightweight lid for easy maitenance
- Smooth edges for simple handling
- Compatible with all Evolve<sup>™</sup> optional kits



\*Shown with the optional Wheel Caster Kit



## **EVOIVE** CUBE COMING SOON

- Functional slim rectangular design
- Compact version of the original Evolve™ Cube
- Linear shape creates easy connections
- Suitable as a stand-alone unit
- Compatible with all Evolve<sup>™</sup> optional kits

#### SPECS

Capacity: 25 Gallon Dimensions: Coming Soon! Material: HDPE (Body), ABS (Lid)











## **EVOIVE** ELLIPSE COMING SOON

- Versatile slender elliptical design
- Minimized size perfect for specific streams
- Streamlined style adds options without bulk
- Lightweight and durable design
- Usable as a sleek stand-alone unit

SPECS

Capacity: 18 Gallon Dimensions: Coming Soon! Material: HDPE (Body), ABS (Lid)











buschsystems.com | 1.800.565.9931