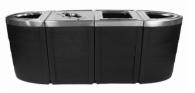

## **EVOIVE** CUBE COMING SOON

- Functional slim rectangular design
- Compact version of the original Evolve™ Cube
- Linear shape creates easy connections
- Suitable as a stand-alone unit
- Compatible with all Evolve<sup>™</sup> optional kits

#### SPECS

Capacity: 25 Gallon Dimensions: Coming Soon! Material: HDPE (Body), ABS (Lid)