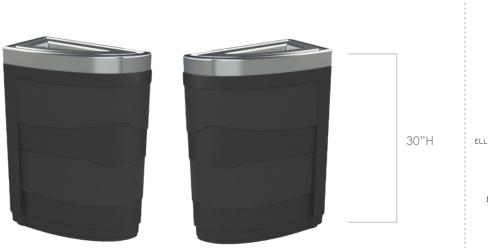

#### SPECS

Capacity: 50 Gallon Dimensions: 20"D x 20"W x 30"H Material: HDPE (Body), ABS (Lid)

- Sophisticated elliptical oval design
- Unique shape maintains capacity
- Lightweight lid for easy maitenance
- Smooth edges for simple handling
- Compatible with all Evolve<sup>™</sup> optional kits

\*Shown with the optional Wheel Caster Kit