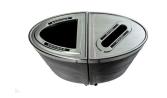

#### SPECS

Capacity: 50 Gallon Dimensions: 20"D x 20"W x 30"H Material: HDPE (Body), ABS (Lid)

- Sophisticated elliptical oval design
- Unique shape maintains capacity
- Lightweight lid for easy maitenance
- Smooth edges for simple handling
- Compatible with all Evolve<sup>™</sup> optional kits