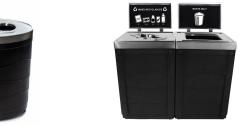

#### MAGNETIC CONNECTION KIT

SIGN FRAME KIT

LUNCH TRAY KIT

he Evolve Series<sup>™</sup> has been
created to offer virtually
unlimited options with
unparralleled style. Leave
no niche overlooked with
container shapes designed
to encourage collection
and inspire your sustainable
imagination. The Evolve
Series<sup>™</sup> is just a starting point
to your expanding program,
visit buschsystems.com for
additional container ideas for
outdoor spaces, schools, the
office and beyond.

## **ē\/̄/\/₽**™ CUBE

- Ultra modern cube design
- Large volume is perfect for high traffic areas
- Easy-to-manage pivoted bag retention system
- Optional Magnetic Connection Kit allows for unlimited variations
- Optional Sign Frame Kit available for clear messaging