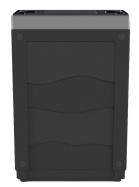

## **ē\/̄/\/₽**™ CUBE

- Ultra modern cube design
- Large volume is perfect for high traffic areas
- Easy-to-manage pivoted bag retention system
- Optional Magnetic Connection Kit allows for unlimited variations
- Optional Sign Frame Kit available for clear messaging

#### SPECS

Capacity: 50 Gallon Dimensions: 20"D x 20"W x 30"H Material: HDPE (Body), ABS (Lid)

- Sophisticated elliptical oval design
- Unique shape maintains capacity
- Lightweight lid for easy maitenance
- Smooth edges for simple handling
- Compatible with all Evolve<sup>™</sup> optional kits