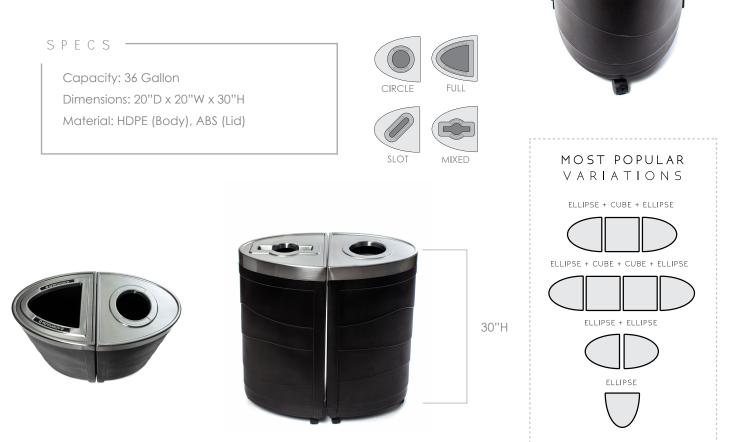

# MOST POPULAR VARIATIONS

30"H

#### SPECS

Capacity: 50 Gallon Dimensions: 20"D x 20"W x 30"H Material: HDPE (Body), ABS (Lid)

- Sophisticated elliptical oval design
- Unique shape maintains capacity
- Lightweight lid for easy maitenance
- Smooth edges for simple handling
- Compatible with all Evolve<sup>™</sup> optional kits

\*Shown with the optional Wheel Caster Kit