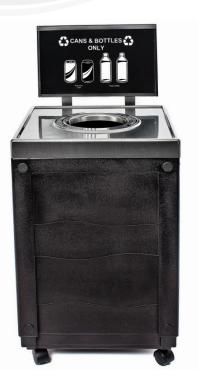

## **ē\/̄/\/₽**™ CUBE

- Ultra modern cube design
- Large volume is perfect for high traffic areas
- Easy-to-manage pivoted bag retention system
- Optional Magnetic Connection Kit allows for unlimited variations
- Optional Sign Frame Kit available for clear messaging

#### SPECS

Capacity: 50 Gallon Dimensions: 20"D x 20"W x 30"H Material: HDPE (Body), ABS (Lid)

- Sophisticated elliptical oval design
- Unique shape maintains capacity
- Lightweight lid for easy maitenance
- Smooth edges for simple handling
- Compatible with all Evolve<sup>™</sup> optional kits

\*Shown with the optional Wheel Caster Kit