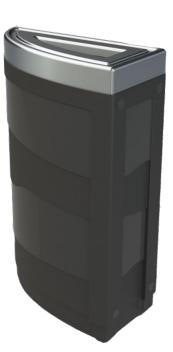

## **EVOIVE** ELLIPSE COMING SOON

- Versatile slender elliptical design
- Minimized size perfect for specific streams
- Streamlined style adds options without bulk
- Lightweight and durable design
- Usable as a sleek stand-alone unit

SPECS

Capacity: 18 Gallon Dimensions: Coming Soon! Material: HDPE (Body), ABS (Lid)

buschsystems.com | 1.800.565.9931