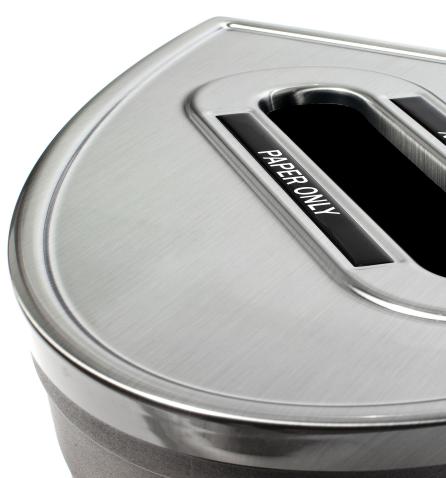

## **ē\/̄/\/₽**™ CUBE

- Ultra modern cube design
- Large volume is perfect for high traffic areas
- Easy-to-manage pivoted bag retention system
- Optional Magnetic Connection Kit allows for unlimited variations
- Optional Sign Frame Kit available for clear messaging

#### SPECS

Capacity: 50 Gallon Dimensions: 20"D x 20"W x 30"H Material: HDPE (Body), ABS (Lid)

- Sophisticated elliptical oval design
- Unique shape maintains capacity
- Lightweight lid for easy maitenance
- Smooth edges for simple handling
- Compatible with all Evolve<sup>™</sup> optional kits